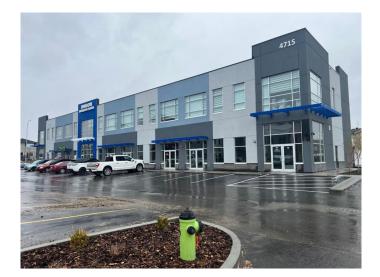

#### \$45

0 Bedroom, 0.00 Bathroom, Commercial on 0.00 Acres

Saddle Ridge, Calgary, Alberta

THIS 1000 SQFT BAY \*\*12FT USABLE **CEILING HEIGHT \*\*THE LAST REMAINING** MAIN FLOOR BAY FOR LEASE!! Located in the new Saddlepeace subdivision of northeast Calgary, right on Métis Trail and with direct access to 88 Avenue, in front of Savanna. Whether your business is CONVENIENCE STORE, retail, medical or restaurant, this stylish and contemporary business plaza will meet all your needs. This is an amazing location with the new Sikh temple and private school within walking distance to Guru Nanak Gate. The area is seeing so much new development and density that businesses are poised to operate with very high rates of success and return on investment. Dhillon's Business Plaza IS built to the highest standards, with OP costs remaining our #1 priority. Available IMMEDIATELY call now to reserve your spot! Convenience Store / Medical / Dental / pharmacy / Food / Accounting / Phone repair / Indian restaurants / Punjabi Clothing / Travel Agency / Jewellery Store / Banks / Credit Unions / office spaces -\$45.00 PER SQFT BASE RENT PLUS \$17.00 **OP COST PER SQFT PER MONTH** 