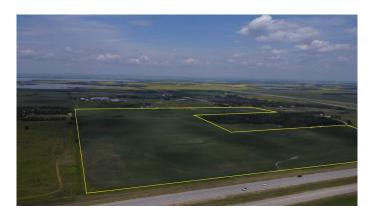

## \$1,100,000

0 Bedroom, 0.00 Bathroom, Land on 119.34 Acres

NONE, Grande Prairie, Alberta

Build your Dream Home, Develop, Harvest or do all three. 120 Acres of HWY visible land. Located where HWY 43x and HWY 43 meet. Super high exposure and in the city limits.