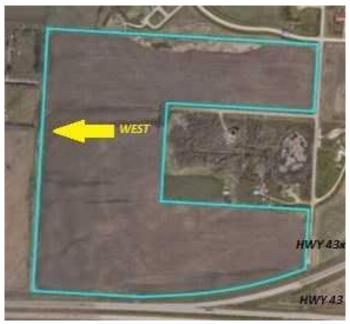

## \$1,100,000

0 Bedroom, 0.00 Bathroom, Land on 119.34 Acres

NONE, Grande Prairie, Alberta

Build your Dream Home, Develop, Harvest or do all three. 120 Acres of HWY visible land. Located where HWY 43x and HWY 43 meet. Super high exposure and in the city limits.