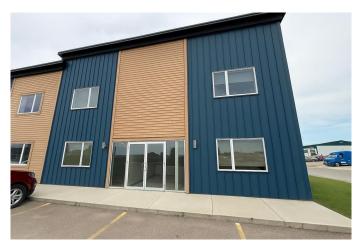

#### \$8

0 Bedroom, 0.00 Bathroom, Commercial on 0.00 Acres

NONE, Coaldale, Alberta

The property offers 3,600 square feet of office and warehouse space. The office consists of five offices on the main floor and two boardrooms on the upper level. This office is located in a quiet area within minutes of the town of Coaldale and HWY 3, There is plenty of on-site parking and it is available for immediate possession. The rear of the space is a large open warehouse with overhead door. Security cameras are installed and all lawn care and snow removal are included. Call you favorite realtor today!