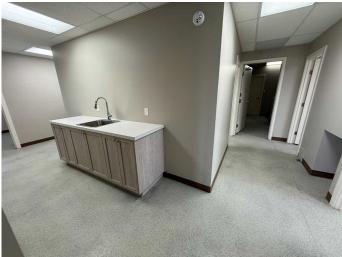

#### \$8

0 Bedroom, 0.00 Bathroom, Commercial on 0.00 Acres

NONE, Coaldale, Alberta

The property offers 3,600 square feet of office and warehouse space. The office consists of five offices on the main floor and two boardrooms on the upper level. This office is located in a quiet area within minutes of the town of Coaldale and HWY 3, There is plenty of on-site parking and it is available for immediate possession. The rear of the space is a large open warehouse with overhead door. Security cameras are installed and all lawn care and snow removal are included. Call you favorite realtor today!