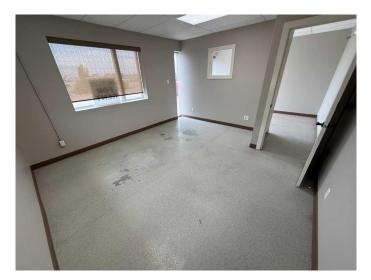

#### \$8

0 Bedroom, 0.00 Bathroom, Commercial on 0.00 Acres

NONE, Coaldale, Alberta

The property offers 3,600 square feet of office and warehouse space. The office consists of five offices on the main floor and two boardrooms on the upper level. This office is located in a quiet area within minutes of the town of Coaldale and HWY 3, There is plenty of on-site parking and it is available for immediate possession. The rear of the space is a large open warehouse with overhead door. Security cameras are installed and all lawn care and snow removal are included. Call you favorite realtor today!