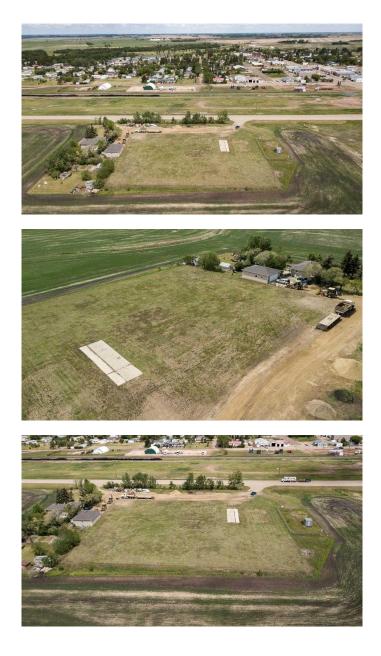

#### \$89,000

0 Bedroom, 0.00 Bathroom, Commercial on 0.00 Acres

Daysland, Daysland, Alberta

Prime Commercial Lot on Busy Highway – Excellent Visibility & High Traffic. Don't miss this outstanding opportunity to own a commercial lot located directly on [Highway Name], the main thoroughfare through [Town Name], a growing small town with strong community roots and steady economic development Access: Easy ingress and egress with frontage on high-traffic highway This lot is ideal for entrepreneurs and investors seeking a high-exposure location in a community that values local business. Whether you're opening a coffee shop, convenience store, auto repair shop, or professional office, this property offers the location and visibility to succeed.