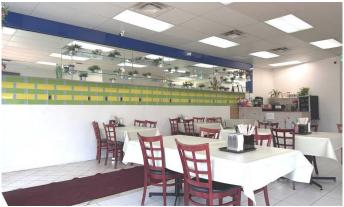

#### \$169,900

0 Bedroom, 0.00 Bathroom, Commercial on 0.00 Acres

Rainbow Falls, Chestermere, Alberta

A turn-key Vietnamese restaurant business for sale in Chestermere. This is one of Chestermereâ€<sup>™</sup>s most sought-after new communities. Corner unit with visible signage and plenty of parking, easy access. Low rent, and plenty of parking, with easy access â€" fully equipped kitchen.