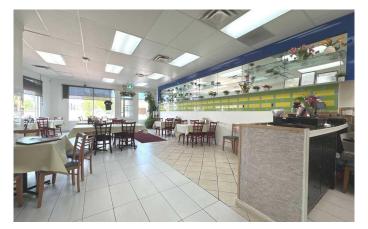

#### \$169,900

0 Bedroom, 0.00 Bathroom, Commercial on 0.00 Acres

Rainbow Falls, Chestermere, Alberta

A turn-key Vietnamese restaurant business for sale in Chestermere. This is one of Chestermereâ€<sup>™</sup>s most sought-after new communities. Corner unit with visible signage and plenty of parking, easy access. Low rent, and plenty of parking, with easy access â€" fully equipped kitchen.