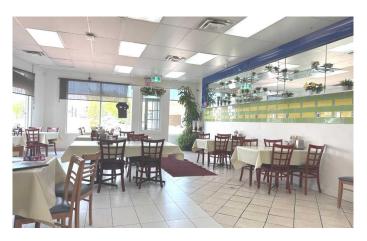

#### \$169,900

0 Bedroom, 0.00 Bathroom, Commercial on 0.00 Acres

Rainbow Falls, Chestermere, Alberta

A turn-key Vietnamese restaurant business for sale in Chestermere. This is one of Chestermereâ€<sup>™</sup>s most sought-after new communities. Corner unit with visible signage and plenty of parking, easy access. Low rent, and plenty of parking, with easy access â€" fully equipped kitchen.