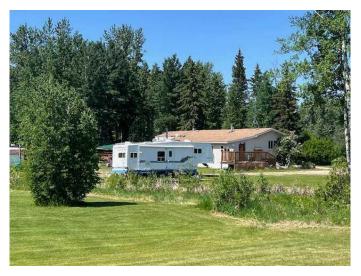

### \$209,900

3 Bedroom, 2.00 Bathroom, 1,688 sqft Residential on 4.99 Acres

NONE, Rural Woodlands County, Alberta

Tranquil Country Retreat - 4.99 Acres Near Whitecourt

Nestled just minutes from Whitecourt, this peaceful sanctuary in the sought-after Pine Meadows Subdivision offers a perfect blend of comfort, privacy, and natural beauty. Set on 4.99 beautifully landscaped acres, this property features a charming 1982 mobile home with a spacious addition, offering ample living space for your family.

The expansive yard is impeccably landscaped, offering tranquility and space to roam. Several outbuildings provide excellent storage and workshop potential, while the surrounding peaceful, quiet environment ensures you can unwind and enjoy the beauty of nature in absolute privacy.