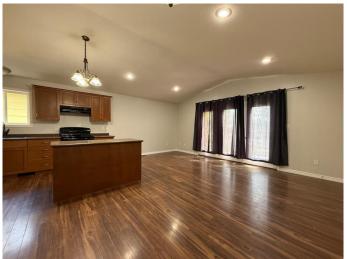

# \$199,900

2 Bedroom, 2.00 Bathroom, 960 sqft Residential on 0.08 Acres

NONE, Vermilion, Alberta

Move in ready! Quick Possession!! Vermilion bungalow beautifully maintained. Offering 2 bedrooms, 2 full bathrooms and a few steps from downtown. Built in 2009, this 960 SQFT home has had only two owners. The kitchen, dining and living room open area is filled with light from the south facing garden doors to a front deck. The high ceilings in the home offer grand space and light. The primary suite features a 3pc ensuite and a walk in closet. A fenced yard with a storage shed, fire pit and off street parking round off this wonderful property. Fresh paint, doors and trim a few months ago. Handy and efficient hot water on demand. The easy care and maintenance due to this home's young age and landscaping design is sure to fit the next owners low-stress lifestyle!

### Interior

Interior Features High Ceilings, Kitchen Island, Open Floorplan

Appliances Dishwasher, Dryer, Refrigerator, Stove(s), Washer

Heating Forced Air

Cooling None
Basement None