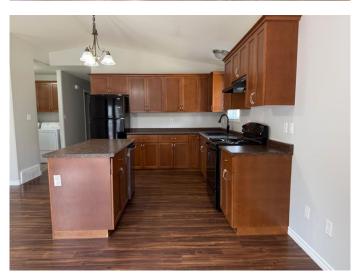

# \$199,900

2 Bedroom, 2.00 Bathroom, 960 sqft Residential on 0.08 Acres

NONE, Vermilion, Alberta

Move in ready! Quick Possession!! Vermilion bungalow beautifully maintained. Offering 2 bedrooms, 2 full bathrooms and a few steps from downtown. Built in 2009, this 960 SQFT home has had only two owners. The kitchen, dining and living room open area is filled with light from the south facing garden doors to a front deck. The high ceilings in the home offer grand space and light. The primary suite features a 3pc ensuite and a walk in closet. A fenced yard with a storage shed, fire pit and off street parking round off this wonderful property. Fresh paint, doors and trim a few months ago. Handy and efficient hot water on demand. The easy care and maintenance due to this home's young age and landscaping design is sure to fit the next owners low-stress lifestyle!

### Interior

Interior Features High Ceilings, Kitchen Island, Open Floorplan

Appliances Dishwasher, Dryer, Refrigerator, Stove(s), Washer

Heating Forced Air

Cooling None
Basement None