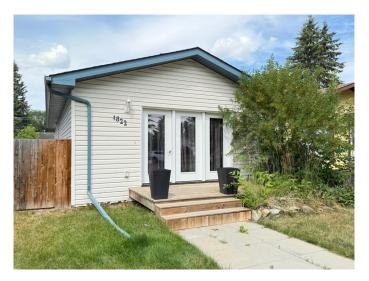

# \$199,900

2 Bedroom, 2.00 Bathroom, 960 sqft Residential on 0.08 Acres

NONE, Vermilion, Alberta

Move in ready! Quick Possession!! Vermilion bungalow beautifully maintained. Offering 2 bedrooms, 2 full bathrooms and a few steps from downtown. Built in 2009, this 960 SQFT home has had only two owners. The kitchen, dining and living room open area is filled with light from the south facing garden doors to a front deck. The high ceilings in the home offer grand space and light. The primary suite features a 3pc ensuite and a walk in closet. A fenced yard with a storage shed, fire pit and off street parking round off this wonderful property. Fresh paint, doors and trim a few months ago. Handy and efficient hot water on demand. The easy care and maintenance due to this home's young age and landscaping design is sure to fit the next owners low-stress lifestyle!

#### **Essential Information**

MLS® # A2238515 Price \$199,900

Bedrooms 2
Bathrooms 2.00

Full Baths 2

Square Footage 960

Acres 0.08 Year Built 2009

Type Residential

Sub-Type Detached
Style Bungalow
Status Active

#### **Exterior**

Exterior Features Fire Pit

Lot Description Back Lane, Back Yard, Front Yard, Interior Lot, Low Maintenance

Landscape

Roof Asphalt Shingle

Construction Wood Frame

Foundation Poured Concrete, Perimeter Wall