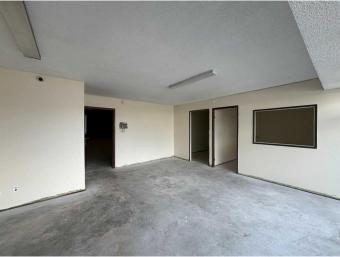

#### \$12

0 Bedroom, 0.00 Bathroom, Commercial on 9.90 Acres

Skyline West, Calgary, Alberta

Rare central small bay opportunity in Greenview Industrial Park, bay dimensions are 32' x 125' providing flexibility for a variety of users. Located with a mix of industrial and community amenities with easy access to Mcknight Boulevard, Deerfoot Trail, Edmonton Trail and Centre Street.