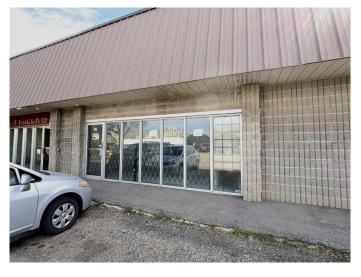

#### \$12

0 Bedroom, 0.00 Bathroom, Commercial on 9.90 Acres

Skyline West, Calgary, Alberta

Rare central small bay opportunity in Greenview Industrial Park, bay dimensions are 32' x 125' providing flexibility for a variety of users. Located with a mix of industrial and community amenities with easy access to Mcknight Boulevard, Deerfoot Trail, Edmonton Trail and Centre Street.