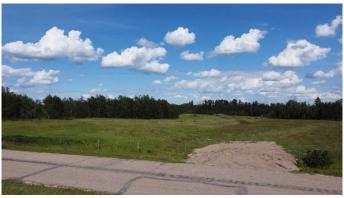

## \$169,900

0 Bedroom, 0.00 Bathroom, Land on 8.30 Acres

NONE, Rural Ponoka County, Alberta

8.3 Acres only 1.5 KM from Ponoka. Ideally located on paved Arbor Park road just off Hwy 2A. Nicely treed windbreak on north and east boundaries adds privacy. Plenty of prime building locations for your country dream home. There's an additional 15.99 acres with home also available (see MLS #A2238361)

#### **Exterior**

Lot Description Pasture