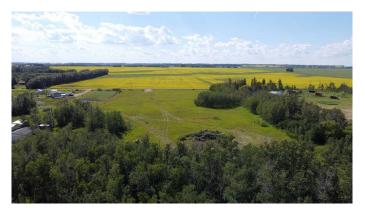

## \$169,900

0 Bedroom, 0.00 Bathroom, Land on 8.30 Acres

NONE, Rural Ponoka County, Alberta

8.3 Acres only 1.5 KM from Ponoka. Ideally located on paved Arbor Park road just off Hwy 2A. Nicely treed windbreak on north and east boundaries adds privacy. Plenty of prime building locations for your country dream home. There's an additional 15.99 acres with home also available (see MLS #A2238361)

#### **Exterior**

Lot Description Pasture