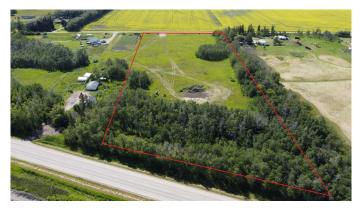

## \$169,900

0 Bedroom, 0.00 Bathroom, Land on 8.30 Acres

NONE, Rural Ponoka County, Alberta

8.3 Acres only 1.5 KM from Ponoka. Ideally located on paved Arbor Park road just off Hwy 2A. Nicely treed windbreak on north and east boundaries adds privacy. Plenty of prime building locations for your country dream home. There's an additional 15.99 acres with home also available (see MLS #A2238361)