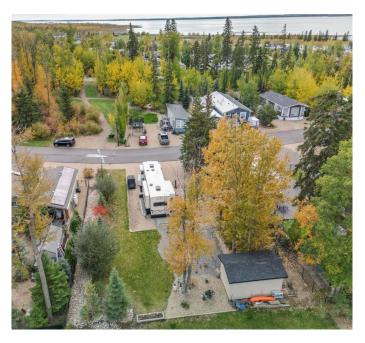

### \$175,000

0 Bedroom, 0.00 Bathroom, Land on 0.14 Acres

Raymond Shores, Rural Ponoka County, Alberta

Private 4-Season Lot at Raymond Shores â€" Surrounded by Nature with Full Services! Enjoy year-round lake living at its best in the sought-after Raymond Shores RV Resort. This spacious and private lot is beautifully tucked among mature trees, backing onto open pasture and sitting next to an easement for added space and privacyâ€"perfect for peaceful mornings and cozy evenings. Fully serviced with year-round water, sewer, and power hookups, it's ready for your Mobile, or RV lifestyle enjoyed in any season! Located in a secure, gated community with access to top-tier amenities, including an indoor pool, hot tub, fitness centre, theatre, games room, and pickleball courts! A luxury 2020 38.5 ft. 5th Wheel and stylish golf cart are also for sale and are negotiableâ€"making this the ultimate turnkey opportunity to enjoy lake life at its finest!

#### **Amenities**

Amenities Beach Access, Clubhouse, Coin Laundry, Fitness Center, Indoor Pool,

Park, Picnic Area, Recreation Room, Snow Removal, Spa/Hot Tub,

Trash, Boating, Dog Park

#### **Exterior**

Lot Description Backs on to Park/Green Space, Landscaped, Treed, Close to Clubhouse