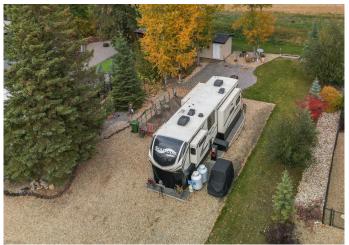

### \$175,000

0 Bedroom, 0.00 Bathroom, Land on 0.14 Acres

Raymond Shores, Rural Ponoka County, Alberta

Private 4-Season Lot at Raymond Shores â€" Surrounded by Nature with Full Services! Enjoy year-round lake living at its best in the sought-after Raymond Shores RV Resort. This spacious and private lot is beautifully tucked among mature trees, backing onto open pasture and sitting next to an easement for added space and privacyâ€"perfect for peaceful mornings and cozy evenings. Fully serviced with year-round water, sewer, and power hookups, it's ready for your Mobile, or RV lifestyle enjoyed in any season! Located in a secure, gated community with access to top-tier amenities, including an indoor pool, hot tub, fitness centre, theatre, games room, and pickleball courts! A luxury 2020 38.5 ft. 5th Wheel and stylish golf cart are also for sale and are negotiableâ€"making this the ultimate turnkey opportunity to enjoy lake life at its finest!

#### **Exterior**

Lot Description Backs on to Park/Green Space, Landscaped, Treed, Close to Clubhouse