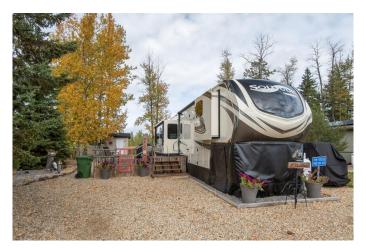

### \$175,000

0 Bedroom, 0.00 Bathroom, Land on 0.14 Acres

Raymond Shores, Rural Ponoka County, Alberta

Private 4-Season Lot at Raymond Shores â€" Surrounded by Nature with Full Services! Enjoy year-round lake living at its best in the sought-after Raymond Shores RV Resort. This spacious and private lot is beautifully tucked among mature trees, backing onto open pasture and sitting next to an easement for added space and privacyâ€"perfect for peaceful mornings and cozy evenings. Fully serviced with year-round water, sewer, and power hookups, it's ready for your Mobile, or RV lifestyle enjoyed in any season! Located in a secure, gated community with access to top-tier amenities, including an indoor pool, hot tub, fitness centre, theatre, games room, and pickleball courts! A luxury 2020 38.5 ft. 5th Wheel and stylish golf cart are also for sale and are negotiableâ€"making this the ultimate turnkey opportunity to enjoy lake life at its finest!

#### **Exterior**

Lot Description Backs on to Park/Green Space, Landscaped, Treed, Close to Clubhouse