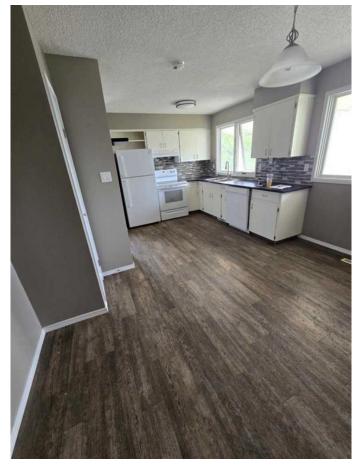

#### \$344,900

5 Bedroom, 2.00 Bathroom, 1,044 sqft Residential on 0.15 Acres

Highland Park., Grande Prairie, Alberta

Fully developed family home with a private back yard and a double detached garage. Easement in back. This 1,044 square foot bi level features 5 bedrooms and 2 full baths. Main floor has a good size kitchen, 3 bedrooms, a large living room with a big window, and a full bathroom. The kitchen has good cabinet space, newer counter tops and back splash and a pantry for extra storage. It also has a good size dining area. The basement includes 2 bedrooms, laundry room, bathroom and a large family room. The garage is 24 x 22 and has power and is insulated. Extra large driveway. Shingles are 7 years old. Great Highland Park location. School and parks close by.

#### Interior

Interior Features Pantry, Ceiling Fan(s)

Appliances Dishwasher, Electric Range, Refrigerator, Washer/Dryer

Heating Forced Air, Natural Gas

Cooling None
Has Basement Yes

Basement Finished, Full