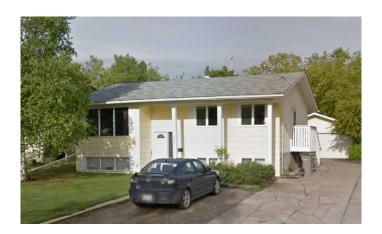

# \$344,900 - 8702 96 Street, Grande Prairie

MLS® #A2238330

#### \$344,900

5 Bedroom, 2.00 Bathroom, 1,044 sqft Residential on 0.15 Acres

Highland Park., Grande Prairie, Alberta

Fully developed family home with a private back yard and a double detached garage. Easement in back. This 1,044 square foot bi level features 5 bedrooms and 2 full baths. Main floor has a good size kitchen, 3 bedrooms, a large living room with a big window, and a full bathroom. The kitchen has good cabinet space, newer counter tops and back splash and a pantry for extra storage. It also has a good size dining area. The basement includes 2 bedrooms, laundry room, bathroom and a large family room. The garage is 24 x 22 and has power and is insulated. Extra large driveway. Shingles are 7 years old. Great Highland Park location. School and parks close by.