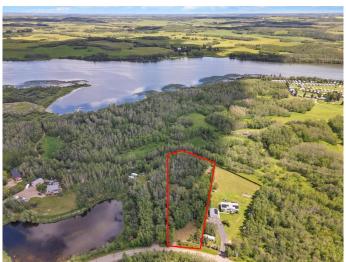

### \$264,900

0 Bedroom, 0.00 Bathroom, Land on 1.63 Acres

NONE, Rural Red Deer County, Alberta

Escape the noise and settle into your own private slice of paradise on this 1.63-acre treed lot in Rosewood Estates. Tucked at the end of a quiet cul-de-sac and backing onto County Reserve, this property offers unmatched privacy, beautiful mature trees, and a scenic path that leads straight to the lakeâ€"perfect for spontaneous swims, peaceful paddles, or quiet mornings by the water.

Whether you're dreaming of building a forever home, a cozy cottage, or just want a weekend getaway, this property gives you the freedom to decide when and how to buildâ€"with no time commitment. In the meantime, pack up for weekend trips and start enjoying the natural surroundings right away. A shed and deck are already in place, so your lakeside escape starts now. The lot also features a private well, power is already on the property, and gas is available at the lot line, making future development even easier.

## **Community Information**

Address 125, 36246 Range Road 251

Subdivision NONE

City Rural Red Deer County

County Red Deer County

Province Alberta
Postal Code T0M 1R0