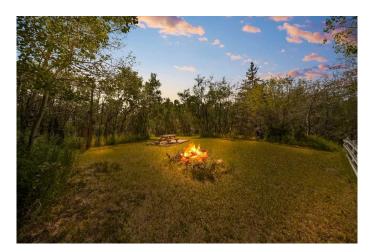

### \$264,900

0 Bedroom, 0.00 Bathroom, Land on 1.63 Acres

NONE, Rural Red Deer County, Alberta

Escape the noise and settle into your own private slice of paradise on this 1.63-acre treed lot in Rosewood Estates. Tucked at the end of a quiet cul-de-sac and backing onto County Reserve, this property offers unmatched privacy, beautiful mature trees, and a scenic path that leads straight to the lakeâ€"perfect for spontaneous swims, peaceful paddles, or quiet mornings by the water.

Whether you're dreaming of building a forever home, a cozy cottage, or just want a weekend getaway, this property gives you the freedom to decide when and how to buildâ€"with no time commitment. In the meantime, pack up for weekend trips and start enjoying the natural surroundings right away. A shed and deck are already in place, so your lakeside escape starts now. The lot also features a private well, power is already on the property, and gas is available at the lot line, making future development even easier.

This is more than just landâ€"it's a lifestyle. Wake up to birdsong, spend your afternoons under a canopy of trees, and end your day with a sunset stroll down to the lake. Located just 10 minutes to Penhold and 15 minutes to Red Deer, you'II enjoy the perfect blend of peaceful country living with quick access to schools, shopping, and everyday amenities. Whether you want a quiet

retreat or a place to eventually call home, this lot delivers space, serenity, and the kind of lake access that's hard to find.