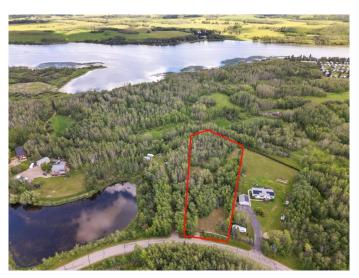

### \$264,900

0 Bedroom, 0.00 Bathroom, Land on 1.63 Acres

NONE, Rural Red Deer County, Alberta

Escape the noise and settle into your own private slice of paradise on this 1.63-acre treed lot in Rosewood Estates. Tucked at the end of a quiet cul-de-sac and backing onto County Reserve, this property offers unmatched privacy, beautiful mature trees, and a scenic path that leads straight to the lakeâ€"perfect for spontaneous swims, peaceful paddles, or quiet mornings by the water.

Whether you're dreaming of building a forever home, a cozy cottage, or just want a weekend getaway, this property gives you the freedom to decide when and how to buildâ€"with no time commitment. In the meantime, pack up for weekend trips and start enjoying the natural surroundings right away. A shed and deck are already in place, so your lakeside escape starts now. The lot also features a private well, power is already on the property, and gas is available at the lot line, making future development even easier.

## **Community Information**

Address 125, 36246 Range Road 251

Subdivision NONE

City Rural Red Deer County

County Red Deer County

Province Alberta
Postal Code T0M 1R0