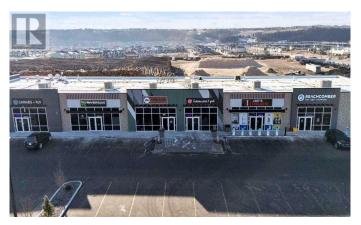

### \$34

0 Bedroom, 0.00 Bathroom, Commercial on 0.00 Acres

Industrial., Cochrane, Alberta

Looking to open or expand your business in a new strip mall in Cochrane! Your wait is over. Only 3 units left: 1218 sqft, 1501 sqft, and 2033 sqft. Check the I-B Zoning information for allowed usage.