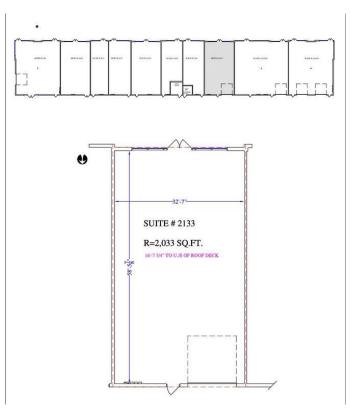

### \$34

0 Bedroom, 0.00 Bathroom, Commercial on 0.00 Acres

Industrial., Cochrane, Alberta

Looking to open or expand your business in a new strip mall in Cochrane! Your wait is over. Only 3 units left: 1218 sqft, 1501 sqft, and 2033 sqft. Check the I-B Zoning information for allowed usage.