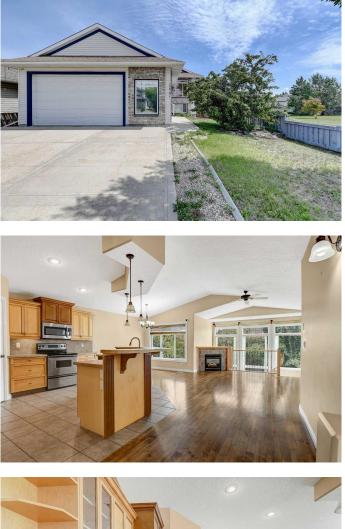

#### \$425,000

5 Bedroom, 3.00 Bathroom, 1,387 sqft Residential on 0.14 Acres

Crystal Lake Estates, Grande Prairie, Alberta

Welcome to this well maintained 1,387 sq. ft. bi-level home in a sought-after neighborhood. Located beside an easement, this property offers a blend of comfort and space. The main floor features an open-concept layout with a large kitchen, complete with a pantry and eating bar, flowing seamlessly into the dining and living areas. A cozy fireplace adds warmth to the living room, while the covered deck just off the dining space extends your living area outdoors. Three bedrooms are located upstairs, including the primary suite which boasts a three-piece ensuite with a walk-in shower with multiple jets. The main bathroom also offers built-in linen storage for added convenience. Downstairs, the fully developed basement includes a huge family room, two bedrooms with large closets, a four-piece bathroom, laundry room, and tons of additional storage space. New shingles just two years ago. Outside, you'II find a shed and a large driveway wide enough to comfortably accommodate three vehicles. Attached heated garage with hot and cold taps and Central Air conditioning. Don't miss this opportunity to own a move-in-ready home in a fantastic location. Book your showing today!

Built in 2005

**Essential Information** 

MLS® #

A2238083

| Price          | \$425,000   |
|----------------|-------------|
| Bedrooms       | 5           |
| Bathrooms      | 3.00        |
| Full Baths     | 3           |
| Square Footage | 1,387       |
| Acres          | 0.14        |
| Year Built     | 2005        |
| Туре           | Residential |
| Sub-Type       | Detached    |
| Style          | Bi-Level    |
| Status         | Active      |

#### Interior

| Interior Features | Breakfast Bar, Kitchen Island, Open Floorplan, Pantry |
|-------------------|-------------------------------------------------------|
| Appliances        | See Remarks                                           |
| Heating           | Forced Air                                            |
| Cooling           | Central Air                                           |
| Fireplace         | Yes                                                   |
| # of Fireplaces   | 1                                                     |
| Fireplaces        | Gas                                                   |
| Has Basement      | Yes                                                   |
| Basement          | Finished, Full                                        |
|                   |                                                       |

### Exterior

| Exterior Features | Other      |
|-------------------|------------|
| Lot Description   | Landscaped |

| Roof         | Asphalt Shingle |
|--------------|-----------------|
| Construction | Wood Frame      |
| Foundation   | Poured Concrete |