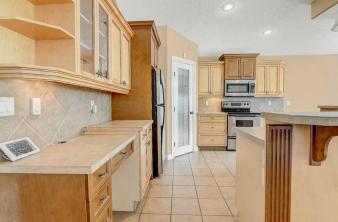

#### \$425,000

5 Bedroom, 3.00 Bathroom, 1,387 sqft Residential on 0.14 Acres

Crystal Lake Estates, Grande Prairie, Alberta

Welcome to this well maintained 1,387 sq. ft. bi-level home in a sought-after neighborhood. Located beside an easement, this property offers a blend of comfort and space. The main floor features an open-concept layout with a large kitchen, complete with a pantry and eating bar, flowing seamlessly into the dining and living areas. A cozy fireplace adds warmth to the living room, while the covered deck just off the dining space extends your living area outdoors. Three bedrooms are located upstairs, including the primary suite which boasts a three-piece ensuite with a walk-in shower with multiple jets. The main bathroom also offers built-in linen storage for added convenience. Downstairs, the fully developed basement includes a huge family room, two bedrooms with large closets, a four-piece bathroom, laundry room, and tons of additional storage space. New shingles just two years ago. Outside, you'II find a shed and a large driveway wide enough to comfortably accommodate three vehicles. Attached heated garage with hot and cold taps and Central Air conditioning. Don't miss this opportunity to own a move-in-ready home in a fantastic location. Book your showing today!

#### Interior

| Interior Features | Breakfast Bar, Kitchen Island, Open Floorplan, Pantry |
|-------------------|-------------------------------------------------------|
| Appliances        | See Remarks                                           |
| Heating           | Forced Air                                            |
| Cooling           | Central Air                                           |
| Fireplace         | Yes                                                   |
| # of Fireplaces   | 1                                                     |
| Fireplaces        | Gas                                                   |
| Has Basement      | Yes                                                   |
| Basement          | Finished, Full                                        |
|                   |                                                       |