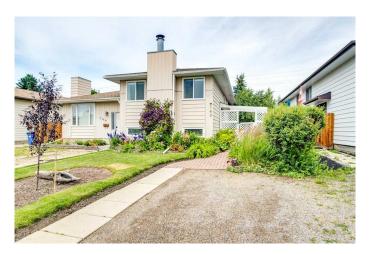

### \$309,900

3 Bedroom, 2.00 Bathroom, 928 sqft Residential on 0.07 Acres

Clearview Meadows, Red Deer, Alberta

Welcome to this cozy and well-maintained home offering fantastic potential in a quiet and convenient neighborhood! This charming property has seen several important updates over the years, including a newer high-efficiency furnace, hot water tank, 50-year shingles, and low-maintenance vinyl windows, offering comfort and peace of mind for years to come.

One of this home's standout features is its location, backing directly onto a tranquil reserve green space with walking paths. You'II love the privacy and the opportunity to enjoy morning walks and evening strolls.

The landscaped yard adds curb appeal and includes a convenient front parking pad.

Located just minutes from the Collicutt Centre, schools, parks, and shopping, this home puts

everything you need within easy reach while still offering the serenity of a tucked-away residential spot.