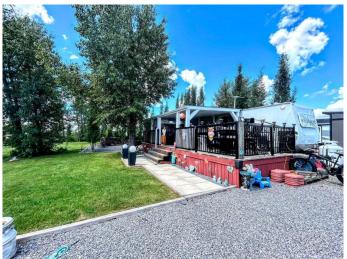

The partially treed lot has the perfect space for your RV with a 30' finished, partially covered deck. This sought after location offers an asphalt parking pad for 2 vehicles as well as a large gravel pad for your boat or parking for extra guests.

Situated in well established phase 2, this LARGE CORNER LOT has been developed over the years with mature trees, plush grass and plenty of outdoor living space and room for YOUR RV.

Tucked at the rear of the lot and surrounded by trees is your private gathering space complete with a graveled seating area centered by a large fire pit! Slightly shaded from the hot afternoon sun, this is THE space to rest and relax.

There is a fully finished, insulated 10'x15' shed for all your storage needs.

Low fees include sewer & water, common area maintenance and contributions to the reserve fund.

Relaxation starts HERE!