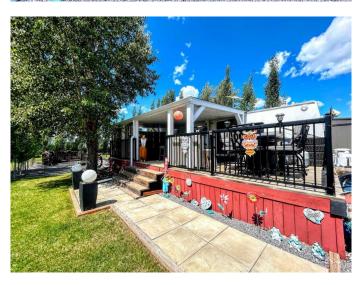

The partially treed lot has the perfect space for your RV with a 30' finished, partially covered deck. This sought after location offers an asphalt parking pad for 2 vehicles as well as a large gravel pad for your boat or parking for extra guests.

There is a fully finished, insulated 10'x15' shed for all your storage needs.

Low fees include sewer & water, common area maintenance and contributions to the reserve fund.

Relaxation starts HERE!