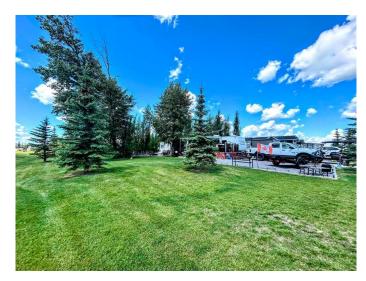

# \$139,900

0 Bedroom, 0.00 Bathroom, Land on 0.09 Acres

Sandy Point, Rural Lacombe County, Alberta

Year round living a pretty Sandy Point! This beautifully landscaped, developed lot offers room to enjoy and some privacy for cozy campfires!

Situated in well established phase 2, this LARGE CORNER LOT has been developed over the years with mature trees, plush grass and plenty of outdoor living space and room for YOUR RV.

Tucked at the rear of the lot and surrounded by trees is your private gathering space complete with a graveled seating area centered by a large fire pit! Slightly shaded from the hot afternoon sun, this is THE space to rest and relax.

# **Exterior**

Lot Description Landscaped, Lawn, Near Golf Course