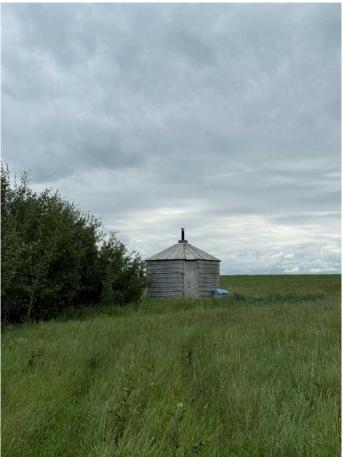

### \$74,900

0 Bedroom, 0.00 Bathroom, Land on 2.99 Acres

NONE, Rural Starland County, Alberta

Looking to build your dream home in the peaceful Alberta countryside? This 2.99-acre country residential lot offers the perfect blend of open space and natural beauty. Just 20 minutes from Drumheller, this gently sloping parcel features a beautiful treed area for privacy and shadeâ€"ideal for creating your own rural retreat. Only 1 km of gravel to access this property . Power and natural gas available 1 km away.