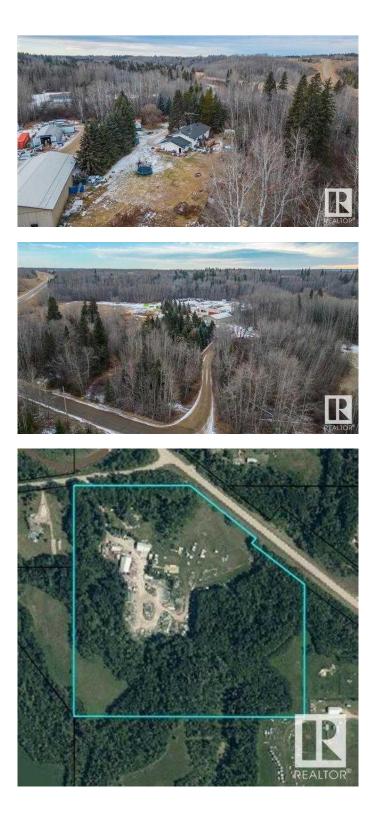

#### \$999,000

0 Bedroom, 0.00 Bathroom, Commercial on 35.12 Acres

Telfordville, Telfordville, Alberta

Great opportunity to live and have your business on the same Property! Beautiful private setting with trees, a creek and all located on pavement. This 35.12 acres hosts a 1506 sq/ft house with a 20x28 attached garage with a creek behind it and sheltered from the industrial yard. The graveled industrial yard is set up to move right in. On it is a 50x29 heated and insulated guonset with power and a cement floor. A 40x80 Fully finished Shop metal cladded inside and out with 2 overhead doors (12x14 and 16x14), heated, insulated, power, mezzanine, 3pc bathroom, with offices and lunch room in the front. A 50x80 drive through shop (18x14 doors) with power, heat, fully insulated with a mezzanine, spray booth, and office with two more overhead doors off the side. This beautiful property has extra room to expand your business or keep it the way it is.