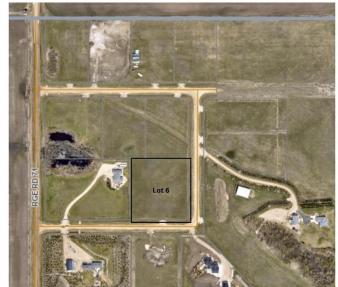

## \$189,900

0 Bedroom, 0.00 Bathroom, Land on 3.39 Acres

NONE, Rural Grande Prairie No. 1, County of, Alberta

Only 5 lots left! This is an exceptional opportunity to build your dream home on a beautiful acreage just 5 minutes west of Grande Prairie. The rolling terrain of the land provides added character, lots are all in grass and ready to mow, and offer potential for walkout basements. The lots are zoned CR-3. which allows for a variety of residential uses and restrictive covenants will keep the subdivision looking great for years to come. This is the perfect scenario for those looking to build a new home with more space and privacy. Properties are fully fenced and power and gas are to the property line, making these ready for immediate development. But that's not all, these acreages offer breathtaking views of the Grande Prairie skyline, the majestic Rocky Mountains and miles of picturesque farmland. Imagine waking up to the beautiful scenery every morning and enjoying the stunning views from your own backyard. This subdivision is truly one of a kind and offers the perfect combination of peaceful rural living with the convenience of being close to all the city amenities. Come have a look today and take the first step towards owning your piece of paradise. Contact your realtor for more details.

## **Community Information**

Address 6 713019 Range Road 71

Subdivision NONE

City Rural Grande Prairie No. 1, County of

County Grande Prairie No. 1, County of

Province Alberta
Postal Code T8W 5E9