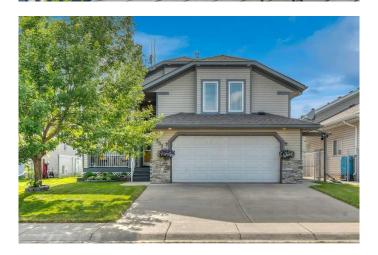

### \$594,900

4 Bedroom, 3.00 Bathroom, 1,499 sqft Residential on 0.12 Acres

Cambridge Glen, Strathmore, Alberta

Discover this well maintained and meticulously cared for modified bi-level home in Cambridge Glen backing dinosaur hill park- the best sledding in town! Built by one of Strathmore's favorite builders Abe Fehr this solid home offers a blend of practicality and charm for families, professionals, or multi-generational households. The spacious foyer opens to a den/home office bathed in natural light and accesses the entrance to the attached insulated double car 21'x21' garage. Then up a few stairs take in the hardwood floors that flow through the living and dining spaces and feature a gas fireplace and access to the rear deck/yard, setting the stage for effortless entertaining and daily life. The eat-in kitchen boasts solid wood cabinetry, expansive durable counter space, and a functional islandâ€"perfect for casual meals or culinary explorationâ€"while a convenient corner pantry is available to store all your extras. A full bathroom completes the main floor. Upstairs, two generous bedrooms offering comfort for children or guests. Downstairs, the fully developed lower level offers versatility with a large family room centered around a gas freestanding stove, a kitchenette with mini fridge and microwave for easy access snacks and drinks, a 4th good-sized bedroom, a 3rd full bathroom with make-up desk and a utility room with laundry area and storage. Outside, enjoy peace of mind with no neighbors at the rear in the fully fenced backyard with gazebo, storage shed and mature landscaping ideal for