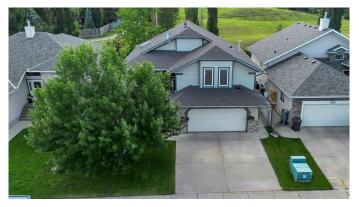

### \$594,900

4 Bedroom, 3.00 Bathroom, 1,499 sqft Residential on 0.12 Acres

Cambridge Glen, Strathmore, Alberta

Discover this well maintained and meticulously cared for modified bi-level home in Cambridge Glen backing dinosaur hill park- the best sledding in town! Built by one of Strathmore's favorite builders Abe Fehr this solid home offers a blend of practicality and charm for families, professionals, or multi-generational households. The spacious foyer opens to a den/home office bathed in natural light and accesses the entrance to the attached insulated double car 21'x21' garage. Then up a few stairs take in the hardwood floors that flow through the living and dining spaces and feature a gas fireplace and access to the rear deck/yard, setting the stage for effortless entertaining and daily life. The eat-in kitchen boasts solid wood cabinetry, expansive durable counter space, and a functional islandâ€"perfect for casual meals or culinary explorationâ€"while a convenient corner pantry is available to store all your extras. A full bathroom completes the main floor. Upstairs, two generous bedrooms offering comfort for children or guests. Downstairs, the fully developed lower level offers versatility with a large family room centered around a gas freestanding stove, a kitchenette with mini fridge and microwave for easy access snacks and drinks, a 4th good-sized bedroom, a 3rd full bathroom with make-up desk and a utility room with laundry area and storage. Outside, enjoy peace of mind with no neighbors at the rear in the fully fenced backyard with gazebo, storage shed and mature landscaping ideal for

#### **Exterior**

Exterior Features Private Yard

Lot Description Back Yard, Backs on to Park/Green Space, Front Yard, Lawn

Roof Asphalt Shingle

Construction Vinyl Siding, Wood Frame

Foundation Poured Concrete