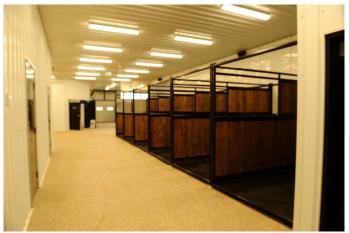

### \$5,800,000

0 Bedroom, 0.00 Bathroom, Agri-Business on 0.00 Acres

NONE, Rural Parkland County, Alberta

A turnkey equine facility, 2 homes 2,260sqft/1,207sqft; 2 indoor areas, 44,853sqft/11,100 sqft; 1 outdoor area 18,000sqft; 44 indoor stalls; 50 paddocks/pens; 3 out buildings avg 3,800sqft each.