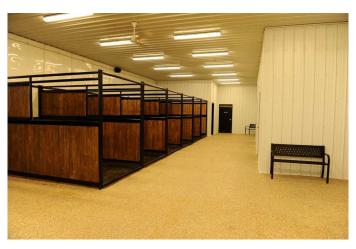

### \$5,800,000

0 Bedroom, 0.00 Bathroom, Agri-Business on 0.00 Acres

NONE, Rural Parkland County, Alberta

A turnkey equine facility, 2 homes 2,260sqft/1,207sqft; 2 indoor areas, 44,853sqft/11,100 sqft; 1 outdoor area 18,000sqft; 44 indoor stalls; 50 paddocks/pens; 3 out buildings avg 3,800sqft each.