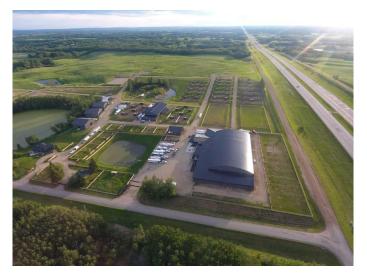

### \$5,800,000

0 Bedroom, 0.00 Bathroom, Agri-Business on 0.00 Acres

NONE, Rural Parkland County, Alberta

A turnkey equine facility, 2 homes 2,260sqft/1,207sqft; 2 indoor areas, 44,853sqft/11,100 sqft; 1 outdoor area 18,000sqft; 44 indoor stalls; 50 paddocks/pens; 3 out buildings avg 3,800sqft each.