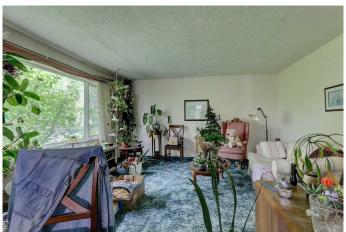

## \$549,800

4 Bedroom, 2.00 Bathroom, 1,152 sqft Residential on 38.05 Acres

NONE, Grovedale, Alberta

Completely Private Acreage with a Creek Running thru Your Backyard! Located just 5 mins from Grovedale, this property has so much potential. The bungalow is 1152 sq/ft with 4 beds, 2 baths, covered deck, a 100 year old wood stove in the kitchen, and a wood stove in the basement. The Yurt is 855 sq/ft with an ICF foundation with a kitchen, 2 bathroom, and nice deck. The views will amaze you. 38 acres in total with 20 used for Hay.