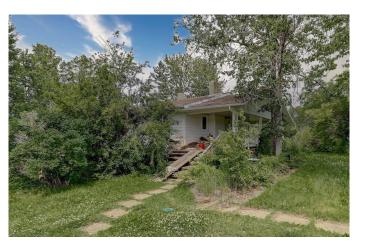

## \$549,800

4 Bedroom, 2.00 Bathroom, 1,152 sqft Residential on 38.05 Acres

NONE, Grovedale, Alberta

Completely Private Acreage with a Creek Running thru Your Backyard! Located just 5 mins from Grovedale, this property has so much potential. The bungalow is 1152 sq/ft with 4 beds, 2 baths, covered deck, a 100 year old wood stove in the kitchen, and a wood stove in the basement. The Yurt is 855 sq/ft with an ICF foundation with a kitchen, 2 bathroom, and nice deck. The views will amaze you. 38 acres in total with 20 used for Hay.

#### **Essential Information**

MLS® # A2237962 Price \$549,800

Bedrooms 4
Bathrooms 2.00
Full Baths 2

Square Footage 1,152 Acres 38.05

Year Built 1979

Type Residential Sub-Type Detached

Style Acreage with Residence, Bungalow