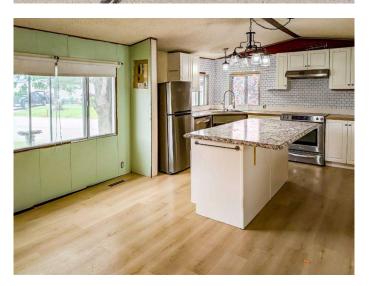

## \$30,000

2 Bedroom, 1.00 Bathroom, 1,296 sqft Mobile on 0.00 Acres

Normandeau, Red Deer, Alberta

Welcome to an affordable living opportunity in one of the most desirable parks in town. This 1983 single-wide mobile home features a 12' x 24' addition, a covered entrance, and a covered deck, offering a welcoming and functional outdoor space. The open-concept design includes a living, dining, and kitchen area with vaulted ceilings, along with a spacious family room that has a dedicated area for a freestanding gas stove. The home offers two bedrooms and a well-appointed five-piece bathroom, encompassing approximately 1,296 square feet of living space. The asphalt shingle roof was replaced two years ago. Please note that the mobile home is currently undergoing renovations and will require additional work. The metal siding for the skirting is by the mobile home.

## Interior

**Appliances** Dishwasher, Dryer, Electric Stove, Refrigerator, Washer

Heating Forced Air, Natural Gas