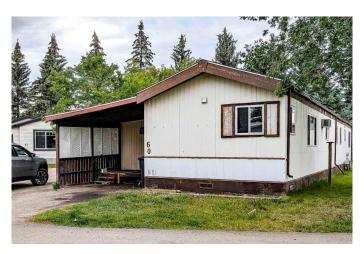

## \$30,000

2 Bedroom, 1.00 Bathroom, 1,296 sqft Mobile on 0.00 Acres

Normandeau, Red Deer, Alberta

Welcome to an affordable living opportunity in one of the most desirable parks in town. This 1983 single-wide mobile home features a 12' x 24' addition, a covered entrance, and a covered deck, offering a welcoming and functional outdoor space. The open-concept design includes a living, dining, and kitchen area with vaulted ceilings, along with a spacious family room that has a dedicated area for a freestanding gas stove. The home offers two bedrooms and a well-appointed five-piece bathroom, encompassing approximately 1,296 square feet of living space. The asphalt shingle roof was replaced two years ago. Please note that the mobile home is currently undergoing renovations and will require additional work. The metal siding for the skirting is by the mobile home.

Built in 1983

## **Community Information**

Address 60 Parkside Drive

Subdivision Normandeau

City Red Deer Red Deer

County Province

Postal Code T4P 1K1