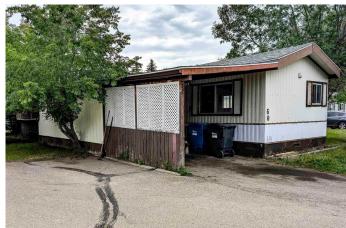

## \$30,000

2 Bedroom, 1.00 Bathroom, 1,296 sqft Mobile on 0.00 Acres

Normandeau, Red Deer, Alberta

Welcome to an affordable living opportunity in one of the most desirable parks in town. This 1983 single-wide mobile home features a 12' x 24' addition, a covered entrance, and a covered deck, offering a welcoming and functional outdoor space. The open-concept design includes a living, dining, and kitchen area with vaulted ceilings, along with a spacious family room that has a dedicated area for a freestanding gas stove. The home offers two bedrooms and a well-appointed five-piece bathroom, encompassing approximately 1,296 square feet of living space. The asphalt shingle roof was replaced two years ago. Please note that the mobile home is currently undergoing renovations and will require additional work. The metal siding for the skirting is by the mobile home.

### **Exterior**

Roof Asphalt Shingle

Construction Aluminum Siding, Wood Frame, Wood Siding, Metal Frame