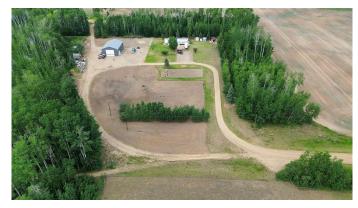

Bordering a scenic creek, the land includes approximately 58 acres of arable farmland and brings in \$4,200 annually in land rent. The 48x68 shop boasts 20 ft ceilings and an 18 ft overhead door, fully outfitted with an air compressor, washer/dryer, full kitchen, and built-in cabinets â€" ideal for both work and storage. A 16x76 mobile home with a 10x16 addition sits at the back of the property, along with a rustic cabin and cellar. Utilities include power, 4,000L cistern for the home, 3,000L cistern for the shop, pump-out sewer, water by the garden, and dugout-fed cattle trough. This well-equipped, private property offers both practicality and natural beauty â€" perfect for farming, or homesteading.