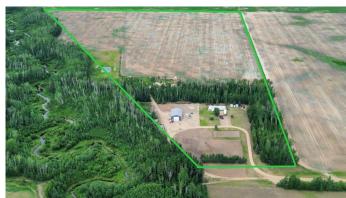

Bordering a scenic creek, the land includes approximately 58 acres of arable farmland and brings in \$4,200 annually in land rent. The 48x68 shop boasts 20 ft ceilings and an 18 ft overhead door, fully outfitted with an air compressor, washer/dryer, full kitchen, and built-in cabinets â€" ideal for both work and storage. A 16x76 mobile home with a 10x16 addition sits at the back of the property, along with a rustic cabin and cellar. Utilities include power, 4,000L cistern for the home, 3,000L cistern for the shop, pump-out sewer, water by the garden, and dugout-fed cattle trough. This well-equipped, private property offers both practicality and natural beauty â€" perfect for farming, or homesteading.