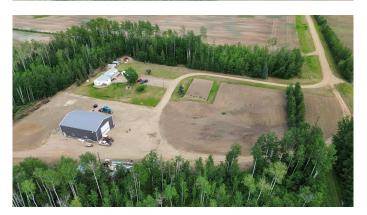

Bordering a scenic creek, the land includes approximately 58 acres of arable farmland and brings in \$4,200 annually in land rent. The 48x68 shop boasts 20 ft ceilings and an 18 ft overhead door, fully outfitted with an air compressor, washer/dryer, full kitchen, and built-in cabinets â€" ideal for both work and storage. A 16x76 mobile home with a 10x16 addition sits at the back of the property, along with a rustic cabin and cellar. Utilities include power, 4,000L cistern for the home, 3,000L cistern for the shop, pump-out sewer, water by the garden, and dugout-fed cattle trough. This well-equipped, private property offers both practicality and natural beauty â€" perfect for farming, or homesteading.