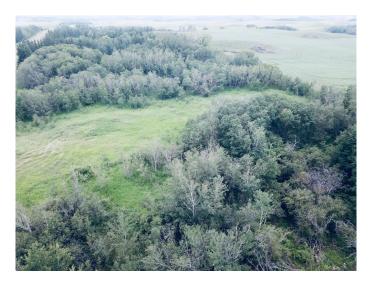

# \$74,700 - Pt. Se-6-49-5-w4, Rural Vermilion River, County of

MLS® #A2237873

\$74,700

0 Bedroom, 0.00 Bathroom, Land on 4.83 Acres

NONE, Rural Vermilion River, County of, Alberta

Discover the peace and potential of rural living with this 4.83-acre parcel ideally situated in the County of Vermilion River, south of Vermilion and north of Wainwright. Whether you're ready to build now or planning for the future, this property offers the flexibility and affordability you've been looking for. Surrounded by native prairie grass and a beautiful mix of mature trees, the land provides a natural, serene backdrop for your dream home, cabin, or recreational retreat. With no timeline to build, you can secure the land today and take your time designing the perfect setup to suit your needs. Low annual taxes of only \$311 make this property an excellent holding opportunity, allowing you to prepare the site at your own pace while keeping costs minimal. The approach is already in place for easy access, and essential services â€" including power and natural gas â€" are conveniently located at the property line, making future development straightforward and cost-effective. Located south of the intersection of Township Road 492 and Range Road 55, this acreage offers quiet seclusion with the convenience of nearby towns, schools, and services within driving distance. Take a drive, explore the countryside, and envision the lifestyle that awaits. Whether you're looking to escape town, invest in land, or build your forever home, this parcel brings you one step closer to

your dream of country living in beautiful east-central Alberta. Don't miss this chance to own a piece of the prairies!