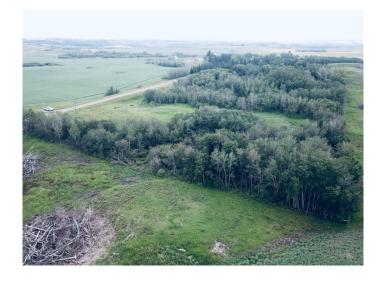

# \$74,700 - Pt. Se-6-49-5-w4, Rural Vermilion River, County of

MLS® #A2237873

\$74,700

0 Bedroom, 0.00 Bathroom, Land on 4.83 Acres

NONE, Rural Vermilion River, County of, Alberta

Discover the peace and potential of rural living with this 4.83-acre parcel ideally situated in the County of Vermilion River, south of Vermilion and north of Wainwright. Whether you're ready to build now or planning for the future, this property offers the flexibility and affordability you've been looking for. Surrounded by native prairie grass and a beautiful mix of mature trees, the land provides a natural, serene backdrop for your dream home, cabin, or recreational retreat. With no timeline to build, you can secure the land today and take your time designing the perfect setup to suit your needs. Low annual taxes of only \$311 make this property an excellent holding opportunity, allowing you to prepare the site at your own pace while keeping costs minimal. The approach is already in place for easy access, and essential services â€" including power and natural gas â€" are conveniently located at the property line, making future development straightforward and cost-effective. Located south of the intersection of Township Road 492 and Range Road 55, this acreage offers quiet seclusion with the convenience of nearby towns, schools, and services within driving distance. Take a drive, explore the countryside, and envision the lifestyle that awaits. Whether you're looking to escape town, invest in land, or build your forever home, this parcel brings you one step closer to

your dream of country living in beautiful east-central Alberta. Don't miss this chance to own a piece of the prairies!