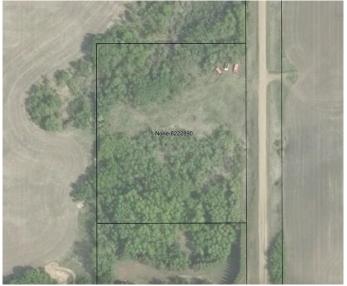

# \$74,700 - Pt. Se-6-49-5-w4, Rural Vermilion River, County of

MLS® #A2237873

\$74,700

0 Bedroom, 0.00 Bathroom, Land on 4.83 Acres

NONE, Rural Vermilion River, County of, Alberta

Discover the peace and potential of rural living with this 4.83-acre parcel ideally situated in the County of Vermilion River, south of Vermilion and north of Wainwright. Whether you're ready to build now or planning for the future, this property offers the flexibility and affordability you've been looking for. Surrounded by native prairie grass and a beautiful mix of mature trees, the land provides a natural, serene backdrop for your dream home, cabin, or recreational retreat. With no timeline to build, you can secure the land today and take your time designing the perfect setup to suit your needs. Low annual taxes of only \$311 make this property an excellent holding opportunity, allowing you to prepare the site at your own pace while keeping costs minimal. The approach is already in place for easy access, and essential services â€" including power and natural gas â€" are conveniently located at the property line, making future development straightforward and cost-effective. Located south of the intersection of Township Road 492 and Range Road 55, this acreage offers quiet seclusion with the convenience of nearby towns, schools, and services within driving distance. Take a drive, explore the countryside, and envision the lifestyle that awaits. Whether you're looking to escape town, invest in land, or build your forever home, this parcel brings you one step closer to

## **Community Information**

Address Pt. Se-6-49-5-w4

Subdivision NONE

City Rural Vermilion River, County of

County Vermilion River, County of

Province Alberta
Postal Code T9X2B1