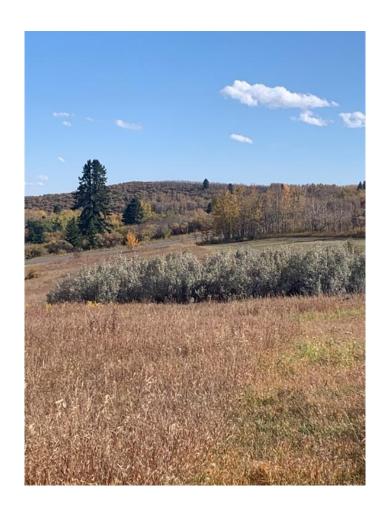

#### \$699,000

0 Bedroom, 0.00 Bathroom, Land on 4.32 Acres

NONE, Rural Foothills County, Alberta

Prime lot in Prestigious Red Willow Estates, just west of Spruce Meadows. One of the best lot locations in the subdivision, back of a quiet cul de sac, large pie backyard (southeast) walkout views. Drilled water well included, beautiful views of the Rocky Mountains, surrounding estate homes and more