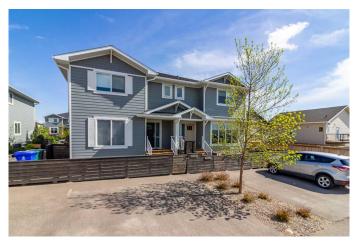

# \$1,000,000 - 46 Country Meadows Boulevard W Lethbridge

MLS® #A2237827

## \$1,000,000

0 Bedroom, 0.00 Bathroom, 1,180 sqft Multi-Family on 0.00 Acres

Country Meadows Estates, Lethbridge, Alberta

STYLE & QUALITY! This exceptional fourplex was crafted with renters in mind, offering a smart, functional layout and easy-care outdoor spaces. Every detail speaks to quality: from durable Hardie-board siding to custom maple entertainment cabinets, quartz countertops, custom blinds with remote, central air, energized parking stalls, and bathrooms on every level. Wide staircases, good soundproofing, generous parking and beautifully landscaped with low -low maintenance. This is a complete package. One of the finest properties in the neighborhood!

Built in 2016