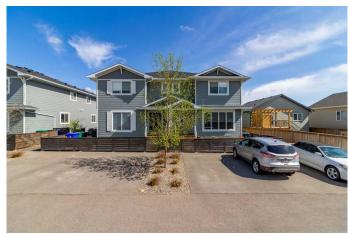

# \$1,000,000 - 46 Country Meadows Boulevard W Lethbridge

MLS® #A2237827

## \$1,000,000

0 Bedroom, 0.00 Bathroom, 1,180 sqft Multi-Family on 0.00 Acres

Country Meadows Estates, Lethbridge, Alberta

STYLE & QUALITY! This exceptional fourplex was crafted with renters in mind, offering a smart, functional layout and easy-care outdoor spaces. Every detail speaks to quality: from durable Hardie-board siding to custom maple entertainment cabinets, quartz countertops, custom blinds with remote, central air, energized parking stalls, and bathrooms on every level. Wide staircases, good soundproofing, generous parking and beautifully landscaped with low -low maintenance. This is a complete package. One of the finest properties in the neighborhood!

Built in 2016