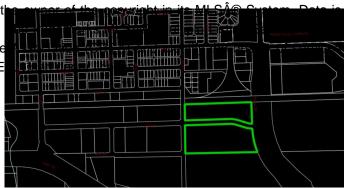

### \$1,790,000

0 Bedroom, 0.00 Bathroom, Land on 17.89 Acres

NONE, Whitecourt, Alberta

Prime downtown location with highway exposure. Dahl Drive and 49 Ave. Ideal for a strip mall, grocery chain, fast food, Motel service station or car dealership. Serviced to west end of property. can be seperated to two lots of 11.21 and 6.69

## **Community Information**

Address

4933 Dahl Drive

Subdivision

NONE

City

Whitecourt

County

**Woodlands County** 

**Province** 

Alberta

Postal Code

T7S 1X6