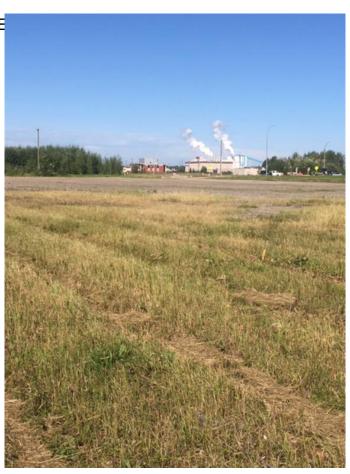

### \$1,790,000

0 Bedroom, 0.00 Bathroom, Land on 17.89 Acres

NONE, Whitecourt, Alberta

Prime downtown location with highway exposure. Dahl Drive and 49 Ave. Ideal for a strip mall, grocery chain, fast food, Motel service station or car dealership. Serviced to west end of property. can be seperated to two lots of 11.21 and 6.69