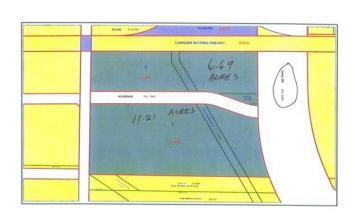

### \$1,790,000

0 Bedroom, 0.00 Bathroom, Land on 17.89 Acres

NONE, Whitecourt, Alberta

Prime downtown location with highway exposure. Dahl Drive and 49 Ave. Ideal for a strip mall, grocery chain, fast food, Motel service station or car dealership. Serviced to west end of property. can be seperated to two lots of 11.21 and 6.69

#### **Essential Information**

MLS®#

A2237795

Price

\$1,790,000

Bathrooms

0.00

Acres

17.89

Type

Land

Sub-Type

Commercial Land

Status

Active