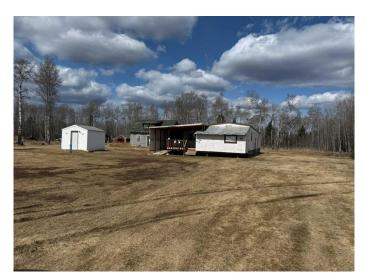

### \$675,000

0 Bedroom, 0.00 Bathroom, Land on 310.24 Acres

NONE, Rural Northern Lights, County of, Alberta

Just shy of two full quarter sections, this expansive property offers a rare opportunity to own a large piece of land in a quiet rural setting. The property features an older manufactured home with two additions, the home is still functional and with services already in place, providing a solid starting point for a variety of uses.

The majority of the land is treed, offering privacy and natural beauty, it's ideal for grazing cattle, recreational use, or clearing to suit your needs. Whether you're looking for a hobby farm, a rural retreat, or land to develop, this versatile property offers endless potential.