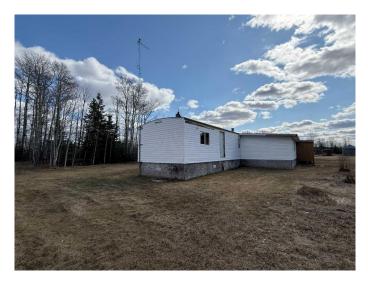

### \$675,000

0 Bedroom, 0.00 Bathroom, Land on 310.24 Acres

NONE, Rural Northern Lights, County of, Alberta

Just shy of two full quarter sections, this expansive property offers a rare opportunity to own a large piece of land in a quiet rural setting. The property features an older manufactured home with two additions, the home is still functional and with services already in place, providing a solid starting point for a variety of uses.