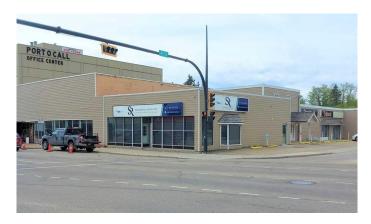

#### \$8

0 Bedroom, 0.00 Bathroom, Commercial on 0.00 Acres

Downtown Red Deer, Red Deer, Alberta

This Downtown mixed use property is available for lease. The 1,976 SF space features a large storefront/reception area, two offices, a storage room, and a washroom, with large windows in the front that bring in plenty of natural light. The unit has recently undergone renovations including new vinyl flooring and fresh paint. This location is highly visible from 50th Avenue, with thousands of cars passing by daily. Introductory lease rate is for the first year of a long-term lease to a qualified Tenant. Additional Rent is estimated at \$9.50 per square foot for the 2025 budget year.

## **Community Information**

| Address     | 1, 4418 50 Avenue |
|-------------|-------------------|
| Subdivision | Downtown Red Deer |
| City        | Red Deer          |

| County      | Red Deer |
|-------------|----------|
| Province    | Alberta  |
| Postal Code | T4N 3Z6  |