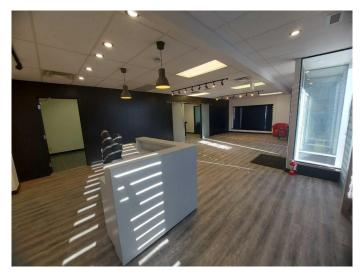

#### \$8

0 Bedroom, 0.00 Bathroom, Commercial on 0.00 Acres

Downtown Red Deer, Red Deer, Alberta

This Downtown mixed use property is available for lease. The 1,976 SF space features a large storefront/reception area, two offices, a storage room, and a washroom, with large windows in the front that bring in plenty of natural light. The unit has recently undergone renovations including new vinyl flooring and fresh paint. This location is highly visible from 50th Avenue, with thousands of cars passing by daily. Introductory lease rate is for the first year of a long-term lease to a qualified Tenant. Additional Rent is estimated at \$9.50 per square foot for the 2025 budget year.