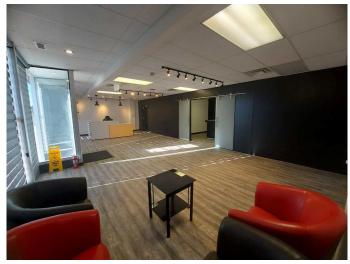

#### \$8

0 Bedroom, 0.00 Bathroom, Commercial on 0.00 Acres

Downtown Red Deer, Red Deer, Alberta

This Downtown mixed use property is available for lease. The 1,976 SF space features a large storefront/reception area, two offices, a storage room, and a washroom, with large windows in the front that bring in plenty of natural light. The unit has recently undergone renovations including new vinyl flooring and fresh paint. This location is highly visible from 50th Avenue, with thousands of cars passing by daily. Introductory lease rate is for the first year of a long-term lease to a qualified Tenant. Additional Rent is estimated at \$9.50 per square foot for the 2025 budget year.