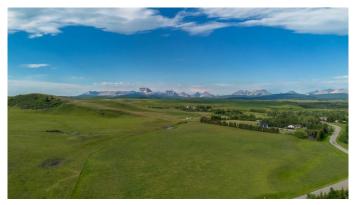

### \$1,000,000

0 Bedroom, 0.00 Bathroom, Land on 100.00 Acres

NONE, Rural Cardston County, Alberta

100 Acres of pasture land north of Beazer. This property is adjacent to two other parcels also for sale and features a year-round spring. Come take a look today!