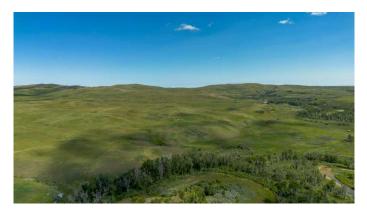

### \$800,000

0 Bedroom, 0.00 Bathroom, Land on 160.00 Acres

NONE, Rural Cardston County, Alberta

Agricultural land north of Beazer. This 160 acre parcel is used for pasture and comes complete with two frost-free waterers. Come take a look today! This property is accessed through the adjacent 40-acre parcel.