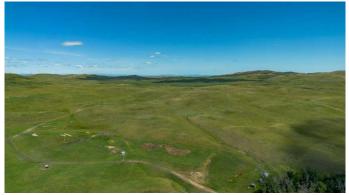

### \$800,000

0 Bedroom, 0.00 Bathroom, Land on 160.00 Acres

NONE, Rural Cardston County, Alberta

Agricultural land north of Beazer. This 160 acre parcel is used for pasture and comes complete with two frost-free waterers. Come take a look today! This property is accessed through the adjacent 40-acre parcel.