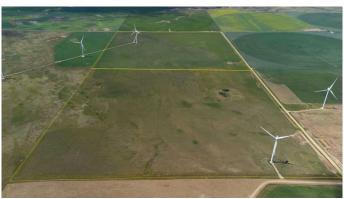

#### \$1,650,000

0 Bedroom, 0.00 Bathroom, Land on 320.00 Acres

NONE, Vulcan, Alberta

320 acres of revenue producing farmland available in Vulcan County. Just 12 minutes east of Carmangay or Highway 23. A full half section with 290 acres of crop land and 30 acres of pasture. There are two windmills that generate a substantial source of revenue (\$30k to \$40k more or less each year.) A Beautiful place to build your dream!

### **Community Information**

Address 142 Township Range Rd. 225

Subdivision NONE City Vulcan

County Vulcan County

Province Alberta
Postal Code T0L0N0