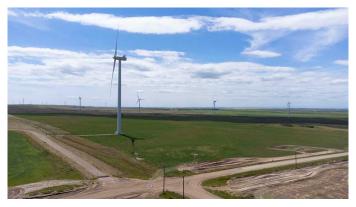

#### \$1,650,000

0 Bedroom, 0.00 Bathroom, Land on 320.00 Acres

NONE, Vulcan, Alberta

320 acres of revenue producing farmland available in Vulcan County. Just 12 minutes east of Carmangay or Highway 23. A full half section with 290 acres of crop land and 30 acres of pasture. There are two windmills that generate a substantial source of revenue (\$30k to \$40k more or less each year.) A Beautiful place to build your dream!