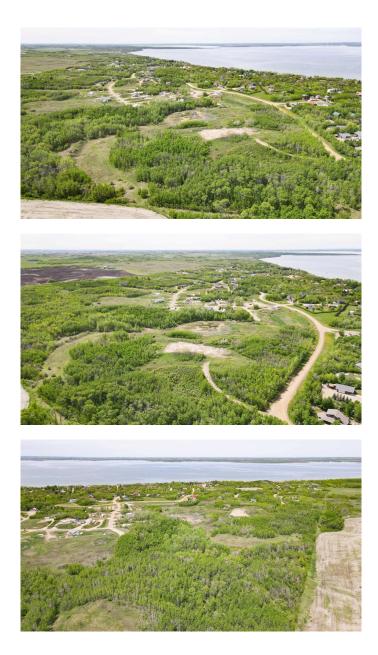

#### \$595,000

0 Bedroom, 0.00 Bathroom, Land on 32.78 Acres

NONE, White Sands, Alberta

Investment Opportunity in the Summer Village of White Sands – 32.78 Acres Near Buffalo Lake

Hereâ€<sup>™</sup>s your chance to secure a prime piece of land in one of Albertaâ€<sup>™</sup>s hidden gems—White Sands on Buffalo Lake. This 32.78-acre parcel offers a rare opportunity for future development, recreational use, or a long-term investment in a growing lakeside community.

Whether you're envisioning a new phase of development or simply looking to hold a large tract of land at the lake, the potential here is substantial. With mature trees, rolling hills, and elevated areas perfect for scenic views, the land lends itself beautifully to a mix of private, nature-filled lots.

Several development configurations are possibleâ€"from spacious 2-acre parcels requiring less infrastructure, to smaller ½-acre lots for higher density, or just keep the whole plot for yourself. The choice is yours.

White Sands is renowned for having some of the best sandy beaches on Buffalo Lake, along with scenic walking trails and abundant wildlife. Buffalo Lake itself is one of Albertaâ€<sup>™</sup>s largest lakes, spanning an impressive 124 kmÂ<sup>2</sup>â€"perfect for boating, fishing, and water sports. Location Highlights: 2.5 hours from Calgary 2 hours from Edmonton