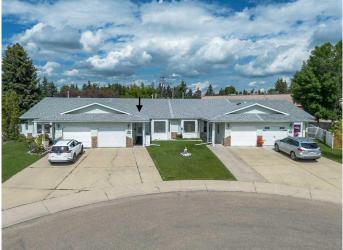

#### \$270,000

2 Bedroom, 1.00 Bathroom, 1,047 sqft Residential on 0.09 Acres

Eastview Estates, Red Deer, Alberta

Located at the end of a quiet cul-de-sac in the mature, welcoming neighborhood of Eastview Estates, this charming bungalow townhome offers 2-bedrooms, 1-bath and an open floor plan. Inside, you'll love the spacious living room, large laundry area, and stylish updates including new quartz countertops. Outside, enjoy the fully fenced yard with two sheds, a covered deck, and extra parking in the back. The home also offers an attached single car garage for added convenience. Close to shopping, parks, and walking trails, this well-maintained home offers both comfort and location. Updates and extras found in the home; A new controller in the garage, quartz countertops, updated shower head and wand in main bathroom, there is also a cover tarp to close in the deck in winter months that will stay.