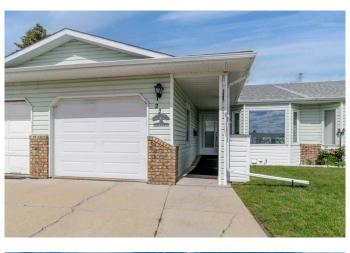

#### \$270,000

2 Bedroom, 1.00 Bathroom, 1,047 sqft Residential on 0.09 Acres

Eastview Estates, Red Deer, Alberta

Located at the end of a quiet cul-de-sac in the mature, welcoming neighborhood of Eastview Estates, this charming bungalow townhome offers 2-bedrooms, 1-bath and an open floor plan. Inside, you'll love the spacious living room, large laundry area, and stylish updates including new quartz countertops. Outside, enjoy the fully fenced yard with two sheds, a covered deck, and extra parking in the back. The home also offers an attached single car garage for added convenience. Close to shopping, parks, and walking trails, this well-maintained home offers both comfort and location. Updates and extras found in the home; A new controller in the garage, quartz countertops, updated shower head and wand in main bathroom, there is also a cover tarp to close in the deck in winter months that will stay.