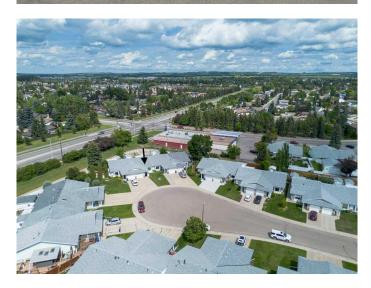

#### \$270,000

2 Bedroom, 1.00 Bathroom, 1,047 sqft Residential on 0.09 Acres

Eastview Estates, Red Deer, Alberta

Located at the end of a quiet cul-de-sac in the mature, welcoming neighborhood of Eastview Estates, this charming bungalow townhome offers 2-bedrooms, 1-bath and an open floor plan. Inside, you'll love the spacious living room, large laundry area, and stylish updates including new quartz countertops. Outside, enjoy the fully fenced yard with two sheds, a covered deck, and extra parking in the back. The home also offers an attached single car garage for added convenience. Close to shopping, parks, and walking trails, this well-maintained home offers both comfort and location. Updates and extras found in the home; A new controller in the garage, quartz countertops, updated shower head and wand in main bathroom, there is also a cover tarp to close in the deck in winter months that will stay.

## **Community Information**

| Address     | 22 Ellis Close   |
|-------------|------------------|
| Subdivision | Eastview Estates |
| City        | Red Deer         |
| County      | Red Deer         |
| Province    | Alberta          |
| Postal Code | T4R 2C4          |