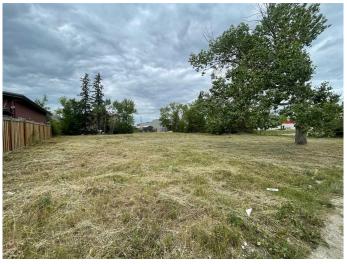

#### \$150,000

0 Bedroom, 0.00 Bathroom, Land on 0.28 Acres

Swanavon., Grande Prairie, Alberta

This is a great opportunity to own a very desireable large residential lot in the Swanavon area. Close to downtown, shopping and walking trails. Three lots packaged together on two titles. Total size of the three lots is approximately 99' wide by 122' deep. Price is plus GST. There may be opportunity to build more than one home.