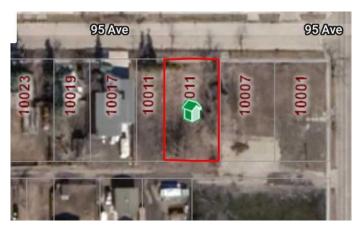

#### \$150,000

0 Bedroom, 0.00 Bathroom, Land on 0.28 Acres

Swanavon., Grande Prairie, Alberta

This is a great opportunity to own a very desireable large residential lot in the Swanavon area. Close to downtown, shopping and walking trails. Three lots packaged together on two titles. Total size of the three lots is approximately 99' wide by 122' deep. Price is plus GST. There may be opportunity to build more than one home.

# **Community Information**

| Address     | 10011 95 Avenue |
|-------------|-----------------|
| Subdivision | Swanavon.       |
| City        | Grande Prairie  |
| County      | Grande Prairie  |
| Province    | Alberta         |
| Postal Code | T8V 0L2         |
|             |                 |