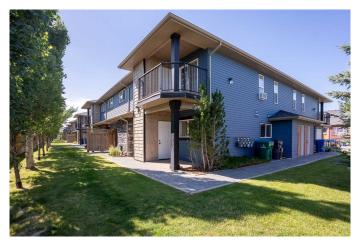

## \$240,000

2 Bedroom, 1.00 Bathroom, 898 sqft Residential on 0.00 Acres

Sunridge, Lethbridge, Alberta

Welcome to this GROUND FLOOR 898 sq.ft, 2-bedroom, 1-bathroom condo located in Sunridge. This unit has brand new flooring in the kitchen and living room, granite countertops, convenient in-suite laundry, storage, and central A/C for year-round comfort. All exterior maintenance, including snow removal and lawn care, is taken care of, making this property perfect for students, investors, or first-time buyers. Close to walking paths, a massive park, and nearby conveniences like Tim Horton's, Subway, and more.

#### **Essential Information**

MLS® # A2237550 Price \$240,000

Bedrooms 2
Bathrooms 1.00

Full Baths 1

Square Footage 898
Acres 0.00
Year Built 2008

Type Residential

Sub-Type Row/Townhouse

Style Stacked Townhouse

## **Community Information**

Address 3, 893 Mt Sundance Manor W

Subdivision Sunridge
City Lethbridge
County Lethbridge
Province Alberta
Postal Code T1J1X7