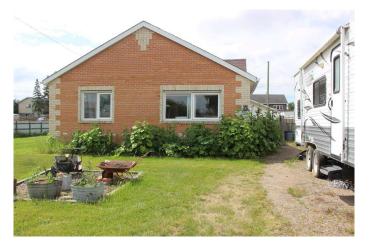

## \$189,000

4 Bedroom, 2.00 Bathroom, 1,299 sqft Residential on 0.14 Acres

NONE, Shaughnessy, Alberta

Value and potential is abundant with this unique 1 & 1/2 storey Shaughnessy property. The owner lives in the front portion which has 2 bedrooms, kitchen and 3 piece bath, while a family friend lives in the back portion, with its own kitchen, laundry, 4 piece bathroom and two smaller bedrooms up. The main floor is about 950 sq ft, with the 2nd storey measuring roughly 350 sq ft. Lots of off street parking front and back along with an awesome double detached rear garage measuring 26' x 30'. The garage is heated, insulated with concrete floors, overhead door, 220 power and a mezzanine for additional storage. The home could use a bit of love, so bring your elbow grease and some imagination!

#### **Exterior**

Exterior Features Other

Lot Description Back Lane, Back Yard

Roof Asphalt Shingle

Construction Vinyl Siding Foundation See Remarks