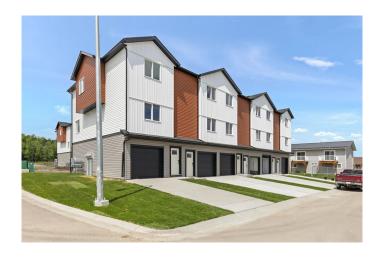

# \$419,900 - 9 Park Lane, Didsbury

MLS® #A2237404

### \$419,900

3 Bedroom, 2.00 Bathroom, 1,491 sqft Residential on 0.06 Acres

NONE, Didsbury, Alberta

Welcome to this stylish and affordable freehold townhouse with no condo fees, built by Jonboyz Construction, a reputable local builder in Didsbury. Located on a corner lot in the desirable community of Valarosa, this home offers nearly 1,500 sq ft of functional living space with thoughtful design and family-friendly features.

Set on a corner lot, this townhouse offers a spacious backyard, side yard, and front yard â€" a rare find. The builder will also be including a fully fenced backyard, providing privacy, security, and a safe space for children