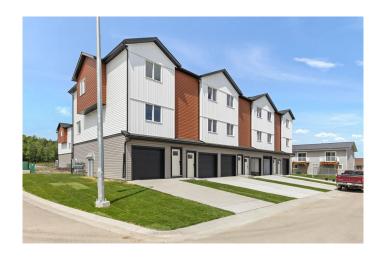

# \$399,000

2 Bedroom, 2.00 Bathroom, 1,285 sqft Residential on 0.03 Acres

NONE, Didsbury, Alberta

Welcome to this stylish and affordable freehold townhouse with no condo fees, built by Jonboyz Construction, a reputable local builder in Didsbury. Located in the desirable community of Valarosa, this home offers nearly 1,300 sq ft of functional living space with thoughtful design and family-friendly features.

This townhouse offers a spacious backyard, and front yard â€" a rare find. The builder will also be including a fully fenced backyard, providing privacy, security, and a safe space for children or pets. Located just steps from a