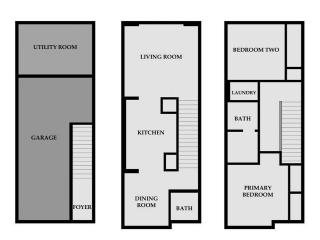

The main level includes an attached garage, utility room, and direct access to the backyard â€" offering both practicality and convenience. Upstairs, the bright and spacious main floor boasts an open dining area, cozy living room, and a modern kitchen complete with white soft-close cabinets, white quartz countertops, a pantry, and vinyl plank flooring in a warm, neutral tone. This level also includes a 2-piece bathroom and access to your private rear deck â€" ideal for relaxing or entertaining.

On the third floor, you'II find two generously sized bedrooms, a 4-piece bathroom, and a convenient upstairs laundry room. The primary bedroom features dual closets, providing excellent storage space. Carpet flooring adds warmth and comfort to the bedrooms and hallway.