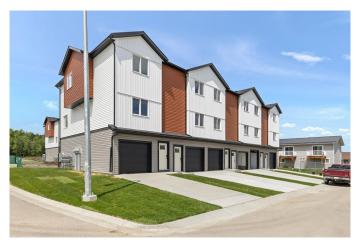

# \$399,000

2 Bedroom, 2.00 Bathroom, 1,285 sqft Residential on 0.03 Acres

NONE, Didsbury, Alberta

Welcome to this stylish and affordable freehold townhouse with no condo fees, built by Jonboyz Construction, a reputable local builder in Didsbury. Located in the desirable community of Valarosa, this home offers nearly 1,300 sq ft of functional living space with thoughtful design and family-friendly features.

This townhouse offers a spacious backyard, and front yard â€" a rare find. The builder will also be including a fully fenced backyard, providing privacy, security, and a safe space for children or pets. Located just steps from a