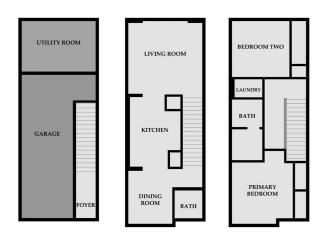

The main level includes an attached garage, utility room, and direct access to the backyard â€" offering both practicality and convenience. Upstairs, the bright and spacious main floor boasts an open dining area, cozy living room, and a modern kitchen complete with white soft-close cabinets, white quartz countertops, a pantry, and vinyl plank flooring in a warm, neutral tone. This level also includes a 2-piece bathroom and access to your private rear deck â€" ideal for relaxing or entertaining.

On the third floor, you'II find two generously sized bedrooms, a 4-piece bathroom, and a convenient upstairs laundry room. The primary bedroom features dual closets, providing excellent storage space. Carpet flooring adds warmth and comfort to the bedrooms and hallway.