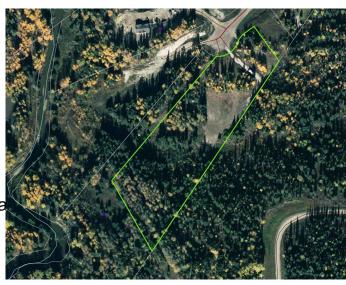

## \$115,000

0 Bedroom, 0.00 Bathroom, Land on 5.07 Acres

NONE, Rural Woodlands County, Alberta

One of the last bare parcels of land left in this subdivision with no developer restrictions. A pretty piece of land, only a few minutes east of Whitecourt on Antler Road. Total of 5.07 acres of land with trees and an approach. The land is mostly level with good options for building. This subdivision backs onto Beaver Creek. Utilities in the subdivision. Start planning your dream home or weekend retreat.

# **Community Information**

Address 4a Township 591 Range Roa

Subdivision NONE

City Rural Woodlands County

County Woodlands County

Province Alberta
Postal Code T7S 1A0