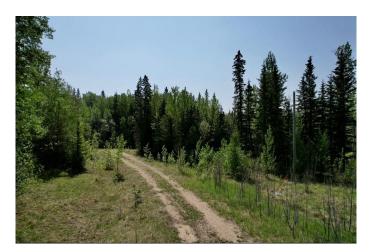

## \$115,000

0 Bedroom, 0.00 Bathroom, Land on 5.07 Acres

NONE, Rural Woodlands County, Alberta

One of the last bare parcels of land left in this subdivision with no developer restrictions. A pretty piece of land, only a few minutes east of Whitecourt on Antler Road. Total of 5.07 acres of land with trees and an approach. The land is mostly level with good options for building. This subdivision backs onto Beaver Creek. Utilities in the subdivision. Start planning your dream home or weekend retreat.