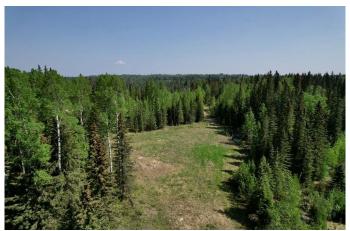

## \$115,000

0 Bedroom, 0.00 Bathroom, Land on 5.07 Acres

NONE, Rural Woodlands County, Alberta

One of the last bare parcels of land left in this subdivision with no developer restrictions. A pretty piece of land, only a few minutes east of Whitecourt on Antler Road. Total of 5.07 acres of land with trees and an approach. The land is mostly level with good options for building. This subdivision backs onto Beaver Creek. Utilities in the subdivision. Start planning your dream home or weekend retreat.