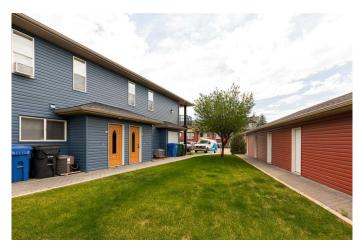

## \$255,000

2 Bedroom, 1.00 Bathroom, 958 sqft Residential on 0.23 Acres

Sunridge, Lethbridge, Alberta

Located in the fantastic community of Sundridge, this well-maintained two-bedroom condo offers comfortable living with great amenities. It includes a 12' x 24' single detached garage, plus a designated parking spot. The kitchen features sleek stainless steel appliances, while the spacious living area is filled with natural light. Step outside to the balcony, a perfect protected outdoor space for enjoying warm summer evenings. You're also within walking distance of parks, trails, and shops. Notably, a brand-new hot water tank was installed in 2024. Don't miss this one!

### **Amenities**

Amenities None

Parking Spaces 1

Parking Single Garage Detached

### **Exterior**

Exterior Features Balcony

Lot Description See Remarks
Roof Asphalt Shingle

Construction Vinyl Siding

Foundation See Remarks