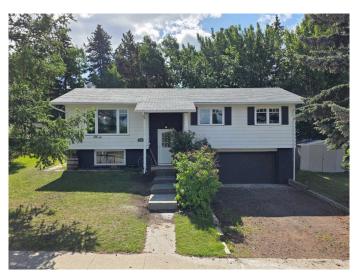

# \$239,900 - 10629 104 Avenue, Grande Cache

MLS® #A2237221

## \$239,900

3 Bedroom, 2.00 Bathroom, 1,131 sqft Residential on 0.19 Acres

NONE, Grande Cache, Alberta

If a garage is on your wish list, this one's got you covered with an attached doubleâ€"something you don't see every day in Grande Cache. Inside, the main level offers a comfortable layout with 3 bedrooms, including a primary with its own 3-piece ensuite bathroom. Hardwood floors run through the living room and hallway, while the bedrooms are comfortable with carpet. The kitchen has lots of counter space, a pantry, and flows nicely into the dining area, which easily fits a big table and walks out to the deck. Downstairs, there's a large rec room waiting for your ideas, plus the laundry and plenty of extra space to make your own. Call today to book your showing in person.