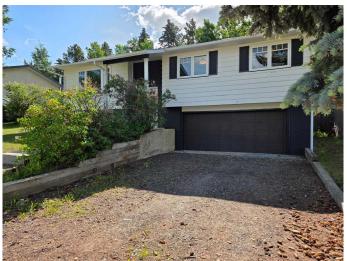

## \$239,900

3 Bedroom, 2.00 Bathroom, 1,131 sqft Residential on 0.19 Acres

NONE, Grande Cache, Alberta

If a garage is on your wish list, this one's got you covered with an attached doubleâ€"something you don't see every day in Grande Cache. Inside, the main level offers a comfortable layout with 3 bedrooms, including a primary with its own 3-piece ensuite bathroom. Hardwood floors run through the living room and hallway, while the bedrooms are comfortable with carpet. The kitchen has lots of counter space, a pantry, and flows nicely into the dining area, which easily fits a big table and walks out to the deck. Downstairs, there's a large rec room waiting for your ideas, plus the laundry and plenty of extra space to make your own. Call today to book your showing in person.

## **Amenities**

Parking Spaces 4

Parking Double Garage Attached

# of Garages 2