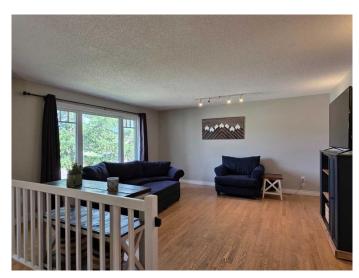

## \$239,900

3 Bedroom, 2.00 Bathroom, 1,131 sqft Residential on 0.19 Acres

NONE, Grande Cache, Alberta

If a garage is on your wish list, this one's got you covered with an attached doubleâ€"something you don't see every day in Grande Cache. Inside, the main level offers a comfortable layout with 3 bedrooms, including a primary with its own 3-piece ensuite bathroom. Hardwood floors run through the living room and hallway, while the bedrooms are comfortable with carpet. The kitchen has lots of counter space, a pantry, and flows nicely into the dining area, which easily fits a big table and walks out to the deck. Downstairs, there's a large rec room waiting for your ideas, plus the laundry and plenty of extra space to make your own. Call today to book your showing in person.

#### Interior

Interior Features See Remarks

Appliances Dishwasher, Electric Range, Microwave Hood Fan, Refrigerator,

Washer/Dryer

Heating Forced Air

Cooling None
Has Basement Yes

\_\_\_\_\_

Basement Finished, Partial