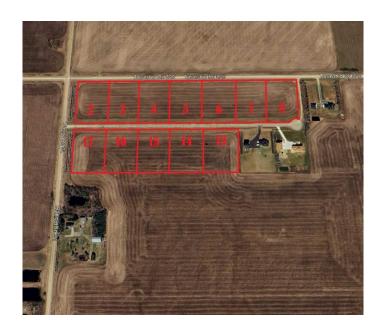

## \$99,900

0 Bedroom, 0.00 Bathroom, Land on 2.92 Acres

NONE, Rural Fairview No. 136, M.D. of, Alberta

Discover your dream homesite! This stunning, almost 3-acre parcel offers unparalleled potential. Enjoy breathtaking views and a prime location just 1 mile from Fairview. Benefit from modern infrastructure: power and natural gas at the property line, water co-op hookup available, and sewage approved for field/mound systems. Plus, enjoy the convenience of a paved access road and streetlights. Excellent drainage ensures lasting value. Build your future here! Call Your Realtor and make your dream a reality today!

## **Community Information**

Address No. 15 Honey Lane Estates

Subdivision NONE

City Rural Fairview No. 136, M.D. of

County Fairview No. 136, M.D. of

Province Alberta
Postal Code T0H 1L0