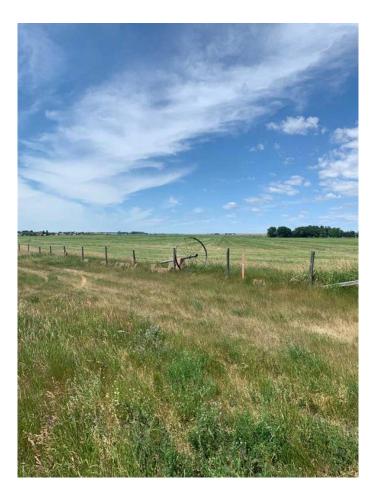

### \$1,300,000

0 Bedroom, 0.00 Bathroom, Agri-Business on 0.00 Acres

NONE, Rural Cypress County, Alberta

Prime Irrigated Land Near Medicine Hat – 64.76 Acres. Located just off Highway 3 on the outskirts of Medicine Hat, this well-maintained 64.76 acre parcel offers an excellent opportunity for agricultural or investment use. The land is equipped with irrigation, ensuring consistent productivity and crop potential. With convenient highway access and close proximity to city amenities, this property presents a unique blend of rural benefits and urban convenience. Whether you're expanding your current farming operation or seeking land with long-term potential, this parcel is worth a look.