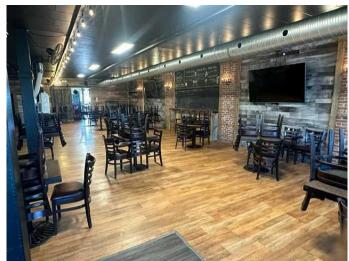

Previously operated as a bar and restaurant, all existing equipment, not included in the sale, is still in the building and available for purchase separately, or can be removed to suit your visionâ€"whether that's retail, office, or another exciting venture.