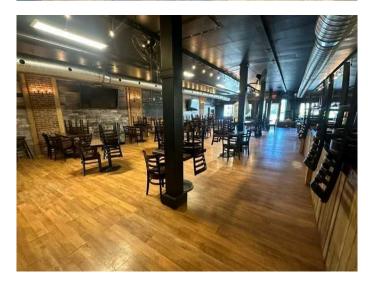

Previously operated as a bar and restaurant, all existing equipment, not included in the sale, is still in the building and available for purchase separately, or can be removed to suit your visionâ€"whether that's retail, office, or another exciting venture.