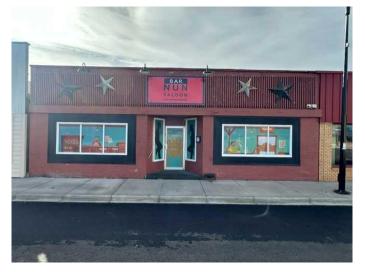

# \$144,000 - 217 2 Avenue W, Hanna

MLS® #A2237064

## \$144,000

0 Bedroom, 0.00 Bathroom, Commercial on 0.12 Acres

NONE, Hanna, Alberta

Don't miss this exceptional opportunity to own a high-visibility commercial building located in the downtown core of Hanna. This well-maintained property has seen numerous recent upgrades, including two new forced-air furnaces and an on-demand hot water heater installed in 2023—ensuring modern efficiency and comfort.

Previously operated as a bar and restaurant, all existing equipment, not included in the sale, is still in the building and available for purchase separately, or can be removed to suit your visionâ€"whether that's retail, office, or another exciting venture.