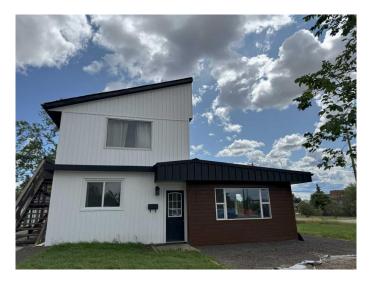

# \$1,800 - B, 9513 108 Avenue, Grande Prairie

MLS® #A2237006

### \$1,800

2 Bedroom, 1.00 Bathroom, 1 sqft Rental on 0.00 Acres

Hillside., Grande Prairie, Alberta

This beautifully finished suite in the Hillside neighborhood has been fully renovated with modern touches throughout, this unit features: 2 spacious bedrooms and 1 full bathroom in a fantastic central location – just minutes from downtown and with easy access to the north end. Rent includes heat, power, and gas. Damage deposit \$1800.00. No pets allowed.

## **Community Information**

Address B, 9513 108 Avenue

Subdivision Hillside.

City Grande Prairie
County Grande Prairie

Province Alberta
Postal Code T8V 1N1