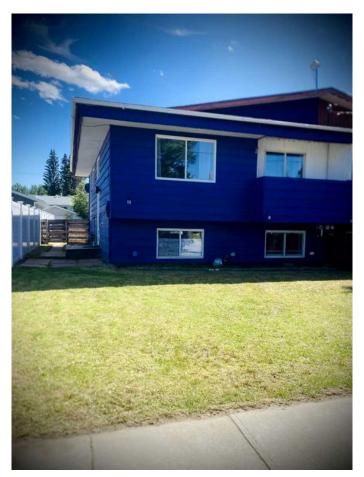

# \$293,900

6 Bedroom, 2.00 Bathroom, 989 sqft Residential on 0.10 Acres

Downtown, Sylvan Lake, Alberta

New Flooring and paint - The possibilities are endless with this 6 bedroom, 2 bath duplex with large fenced yard. Big bright windows in this open home with a front balcony and rear deck! The well appointed kitchen (open to the living & dining rooms) has ample cabinets and counter space with a pantry and storage closet. Located in the heart of Town and great walkability to schools, playgrounds, downtown, beach and shopping. Good value and a great affordable home for a larger family!

### **Exterior**

Exterior Features Balcony

Lot Description Back Yard

Roof Asphalt Shingle

Construction Wood Frame, Wood Siding, Shingle Siding

Foundation Wood