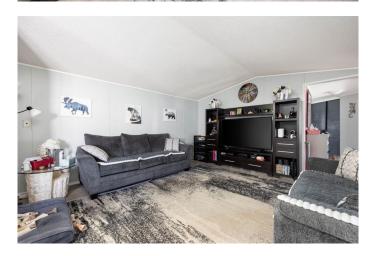

## \$274,900

3 Bedroom, 2.00 Bathroom, 1,393 sqft Residential on 0.10 Acres

Timberlea, Fort McMurray, Alberta

AFFORDABLE LIVING IN TIMBERLEA – NO CONDO FEES! Welcome to this well-maintained mobile home offering 3 spacious bedrooms, including a primary suite complete with an ensuite bath and walk-in closet. The open-concept living area is generously sized and filled with natural light. The updated kitchen (2018) features newer appliances and modern finishes, perfect for daily living or entertaining in an open concept lay out. You'II appreciate the no carpet throughout the home, offering low-maintenance and clean living. Numerous upgrades include a new furnace (2017), central A/C(2017) roof with skylight (2016), hot water tank (2025), and recently replaced heat trace. Both water and sewer lines are done, giving peace of mind. Storage is no issue hereâ€"with three sheds, including a wood shed ideal for your quad, bikes, or tools. A great opportunity to own your own land and home in Timberleaâ€"schedule your showing today!

#### Interior

Interior Features Pantry, Skylight(s)

Appliances Microwave Hood Fan, Range, Refrigerator, Washer/Dryer, Window

Coverings

Heating Forced Air Cooling Central Air

Basement None