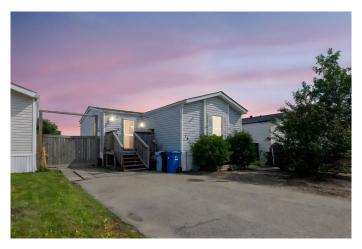

# **\$274,900 - 163 Cree Lane, Fort McMurray**

MLS® #A2236939

## \$274,900

3 Bedroom, 2.00 Bathroom, 1,393 sqft Residential on 0.10 Acres

Timberlea, Fort McMurray, Alberta

AFFORDABLE LIVING IN TIMBERLEA – NO CONDO FEES! Welcome to this well-maintained mobile home offering 3 spacious bedrooms, including a primary suite complete with an ensuite bath and walk-in closet. The open-concept living area is generously sized and filled with natural light. The updated kitchen (2018) features newer appliances and modern finishes, perfect for daily living or entertaining in an open concept lay out. You'II appreciate the no carpet throughout the home, offering low-maintenance and clean living. Numerous upgrades include a new furnace (2017), central A/C(2017) roof with skylight (2016), hot water tank (2025), and recently replaced heat trace. Both water and sewer lines are done, giving peace of mind. Storage is no issue hereâ€"with three sheds, including a wood shed ideal for your quad, bikes, or tools. A great opportunity to own your own land and home in Timberleaâ€"schedule your showing today!